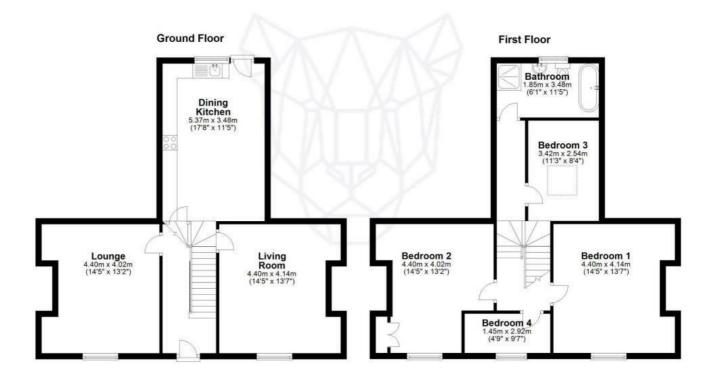

## 6 York Place , Cleckheaton, BD19 3PA

Pantera Property offer to the market a three-bedroom mid terrace house providing a garden to the front elevation which has been decked and paved, to the rear it provides a shared yard area. The property offers a great opportunity to add value and is in need of modernisation.

## Location

- Front and Rear Yards
- Close to Bus Station and Routes
- Three Bedrooms
- No Onwards Chain

The property is located in Cleckheaton, on York Place, which can easily be accessed off Whitcliffe Road. Specifically, the property is situated in a predominately residential area with an extensive range of local amenities within walking distance to include leisure facilities, Cleckheaton bus station, shops, cafes and restaurants.