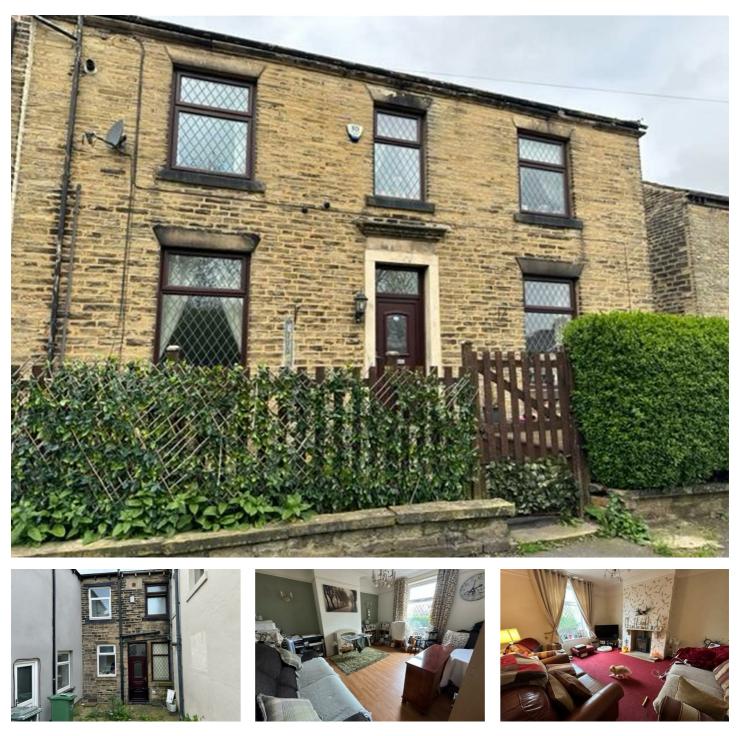

## 6 York Place , Cleckheaton, BD19 3PA

Pantera Property offer to the market a three-bedroom mid terrace house providing a garden to the front elevation which has been decked and paved, to the rear it provides a shared yard area. The property offers a great opportunity to add value and is in need of modernisation.

## 6 York Place

- , Cleckheaton, BD19 3PA
- Mid terraced house
- Close to Amenities
- Freehold Property

## Location

- Front and Rear Yards
- Close to Bus Station and Routes
- Three Bedrooms
- No Onwards Chain

The property is located in Cleckheaton, on York Place, which can easily be accessed off Whitcliffe Road. Specifically, the property is situated in a predominately residential area with an extensive range of local amenities within walking distance to include leisure facilities, Cleckheaton bus station, shops, cafes and restaurants.