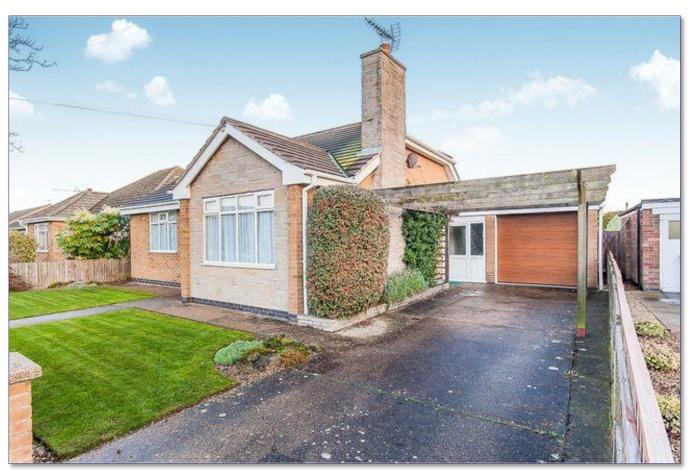

# 104 Briar Way, Skegness, PE25 3PU Offers over £240,000

## **DESCRIPTION**

Pantera Property offer to the market a twobedroom detached bungalow, providing a driveway, garage, front and rear garden. The property offers a great opportunity to add value.

The property offers a reception room, kitchen, utility, the house bathroom and two bedrooms.