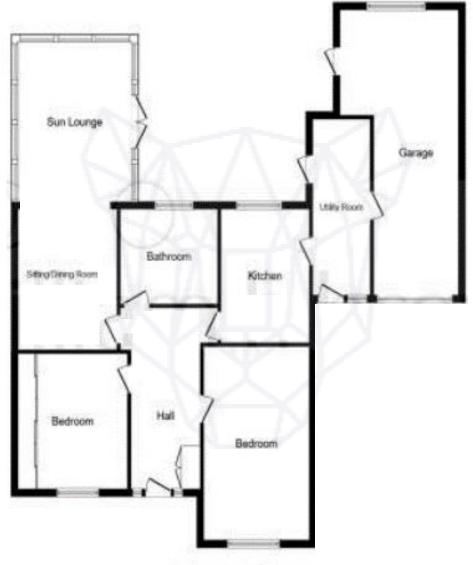

## **VIEWINGS**

Please call George at Pantera Property for viewing arrangements.

Floor Plan

104 Briar Way is approximately 1,184 sq ft