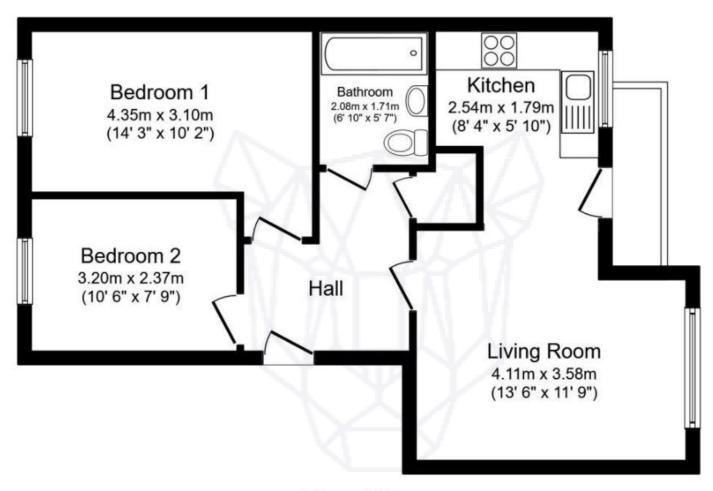

# **DESCRIPTION**

Pantera Property offer to the market a twobedroom top floor flat, providing a allocated parking and a balcony.

The property offers a reception room, kitchen, the house bathroom and two bedrooms.

# **VIEWINGS**

Please call George at Pantera Property for viewing arrangements.

Floor Plan

Total floor area 52.0 sq. m. (560 sq. ft.) approx

This plan is for illustration purposes only and may not be representative of the property. Plan not to scale.