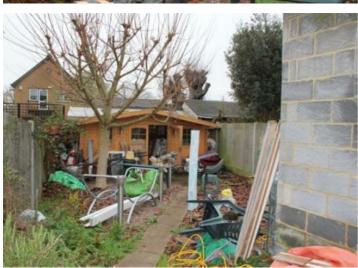

## 4 Gloucester Road

, Belvedere, DA17 5EL

AVAILABLE TO CASH BUYERS ONLY – read notes A three bedroom semi-detached property located in a quiet unmade road, close to amenities, Belvedere recreation ground and 0.5 miles from Belvedere station. The property requires refurbishment and modernization in areas and the kitchen has been removed.