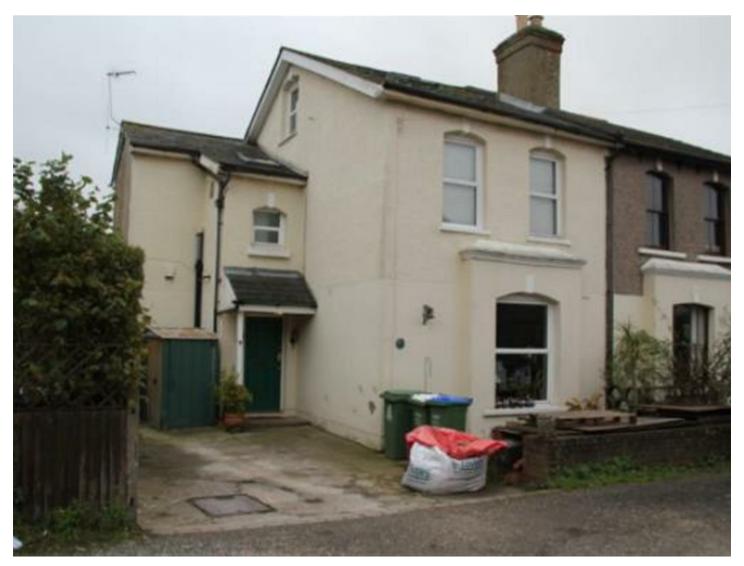

## 4 Gloucester Road

, Belvedere, DA17 5EL

AVAILABLE TO CASH BUYERS ONLY – read notes A three bedroom semi-detached property located in a quiet unmade road, close to amenities, Belvedere recreation ground and 0.5 miles from Belvedere station. The property requires refurbishment and modernization in areas and the kitchen has been removed.

## 4 Gloucester Road

, Belvedere, DA17 5EL

- Cash Buyers only see description
- Three Bedrooms
- Unmade road in sought after No onward chain location
- Off street parking
- In need of modernization

These particulars, whilst believed to be accurate are set out as a general outline only for guidance and do not constitute any part of an offer or contract. Intending purchasers should not rely on them as statements of representation of fact, but must satisfy themselves by inspection or otherwise as to their accuracy. No person in this firms employment has the authority to make or give any representation or warranty in respect of the property.