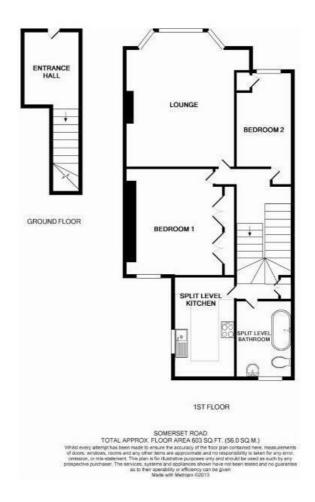

## 49a Somerset Road

New Barnet, Barnet, EN5 1RF

Chain Free

Balcony

• 2-bedroom maisonette

- Off-street parking
- 72 years remaining on the lease

Two double bedroom split level first floor maisonette situated on Somerset Road. The accommodation comprises a reception room, fitted kitchen, two double bedrooms and family bathroom. The property also benefits from a balcony and off-street parking for one car.