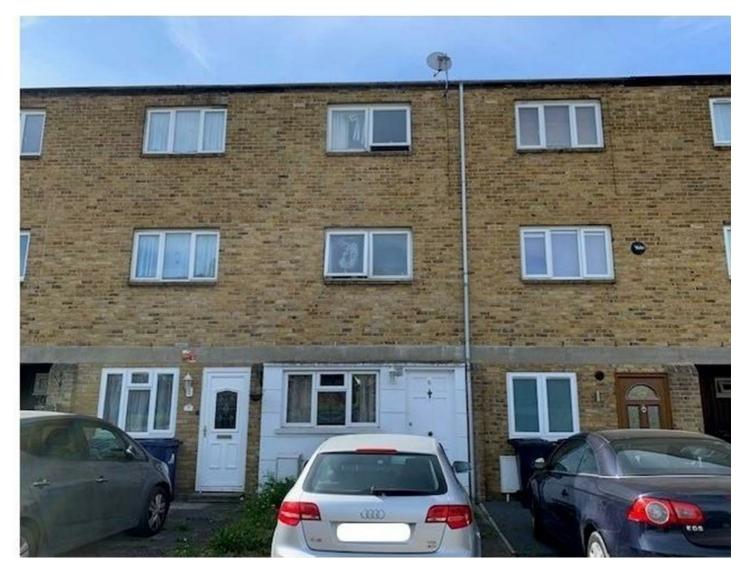

## 6 South Road

, London, W5 4RY

A four-bedroom mid-terrace house situated in a cul de sac location. The property is arranged over three floors providing approximately 1,276 sq ft of accommodation. Externally, there is off street parking to the front and a garden to the rear.

## 6 South Road

- , London, W5 4RY
- Mid terrace house
- Rear garden

- Four bedrooms
- No onward chain
- Off street parking
- Freehold

A four-bedroom mid-terrace house situated in a cul de sac location. The property is arranged over three floors providing approximately 1,276 sq ft of accommodation. To the ground floor, there is an entrance hall, dining room and open plan kitchen reception room. To the first floor, there is a landing, two bedrooms and a bathroom. To the second floor, there is a landing, two bedrooms and a bathroom. There is a loft room to the third floor. Externally, there is off street parking to the front and a garden to the rear.