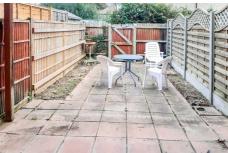

## 6 South Road

- , London, W5 4RY
- Mid terrace house
- Rear garden

- Four bedrooms
- No onward chain
- Off street parking
- Freehold

A four-bedroom mid-terrace house situated in a cul de sac location. The property is arranged over three floors providing approximately 1,276 sq ft of accommodation. To the ground floor, there is an entrance hall, dining room and open plan kitchen reception room. To the first floor, there is a landing, two bedrooms and a bathroom. To the second floor, there is a landing, two bedrooms and a bathroom. There is a loft room to the third floor. Externally, there is off street parking to the front and a garden to the rear.