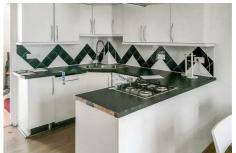

## 6 South Road

- , London, W5 4RY
- Mid terrace house
- Rear garden

- Four bedrooms
- No onward chain
- Off street parking
- Freehold

A four-bedroom mid-terrace house situated in a cul de sac location. The property is arranged over three floors providing approximately 1,276 sq ft of accommodation. To the ground floor, there is an entrance hall, dining room and open plan kitchen reception room. To the first floor, there is a landing, two bedrooms and a bathroom. To the second floor, there is a landing, two bedrooms and a bathroom. There is a loft room to the third floor. Externally, there is off street parking to the front and a garden to the rear.