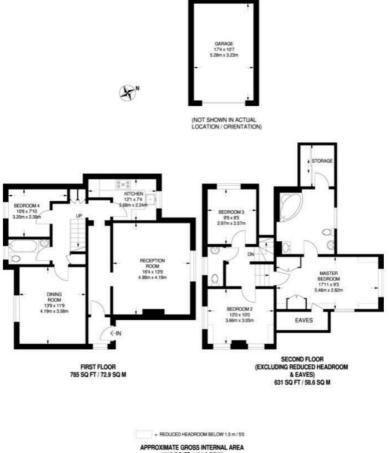

## Kingston Upon Thames, KT2 7LZ

A four-bedroom duplex apartment situated on the outskirts of Richmond Park. The apartment is arranged over the first and second floors and provides a single garage. The accommodation briefly comprises of an entrance hall, reception room, kitchen, dining room, bathroom and fourth bedroom to the first floor. To the second floor, there is a landing, two bedrooms, W/C and the master bedroom with an en-suite bathroom. Externally, there are communal gardens to the front and rear as well as off street parking.

Offered to the market with no onward chain and Vacant Possession.

The property is owned on a Leasehold basis with an unexpired term of approximately 945 years.

PPHOXIMATE GHOSS INTERINAL AH 1415 SQ FT / 131.5 SQ M GARAGE = 188 SQ FT / 17.5 SQ M TOTAL = 1603 SQ FT / 149 SQ M