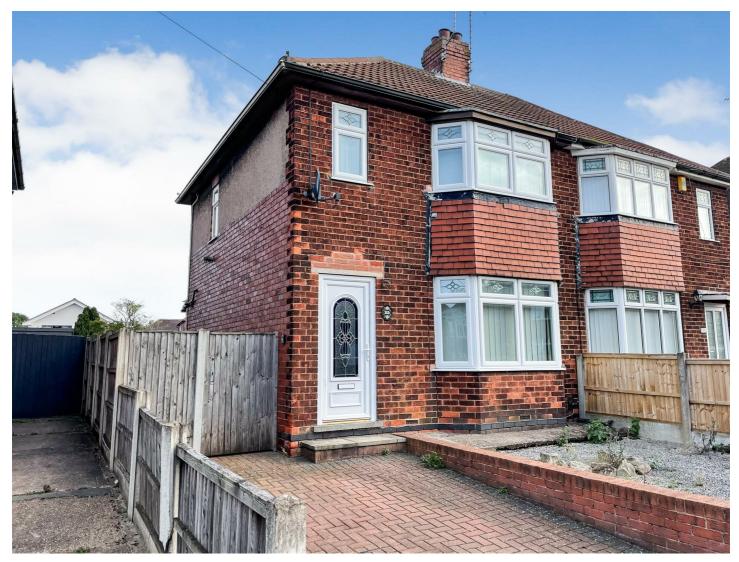

## 25 Hillsway Crescent

Mansfield, NG18 5DR

- Semi-detached house
- Off street parking
- Three-bedrooms
- Freehold

- Gardens
- · No onward chain

Asking price £170,000

## Mansfield, NG18 5DR

A three-bedroom semi-detached house offered to the market with no onward chain. The accommodation is arranged over two floors providing an entrance hall, open plan reception and dining room and kitchen to the ground floor. To the first floor, there are three bedrooms and a bathroom. Externally, there is a large lawned and patio garden to the rear. To the front, there is a garden and a driveway providing off-street parking.