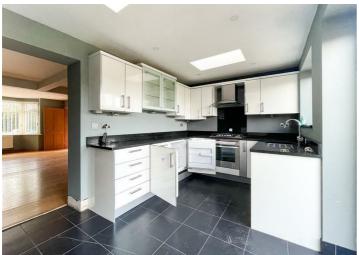

## Mansfield, NG18 5DR

A three-bedroom semi-detached house offered to the market with no onward chain. The accommodation is arranged over two floors providing an entrance hall, open plan reception and dining room and kitchen to the ground floor. To the first floor, there are three bedrooms and a bathroom. Externally, there is a large lawned and patio garden to the rear. To the front, there is a garden and a driveway providing off-street parking.