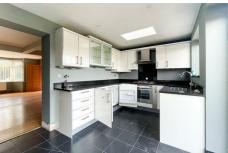

## Mansfield, NG18 5DR

A three-bedroom semi-detached house offered to the market with no onward chain. The accommodation is arranged over two floors providing an entrance hall, open plan reception and dining room and kitchen to the ground floor. To the first floor, there are three bedrooms and a bathroom. Externally, there is a large lawned and patio garden to the rear. To the front, there is a garden and a driveway providing off-street parking.