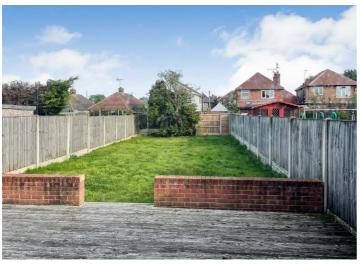

## Mansfield, NG18 5DR

A three-bedroom semi-detached house offered to the market with no onward chain. The accommodation is arranged over two floors providing an entrance hall, open plan reception and dining room and kitchen to the ground floor. To the first floor, there are three bedrooms and a bathroom. Externally, there is a large lawned and patio garden to the rear. To the front, there is a garden and a driveway providing off-street parking.