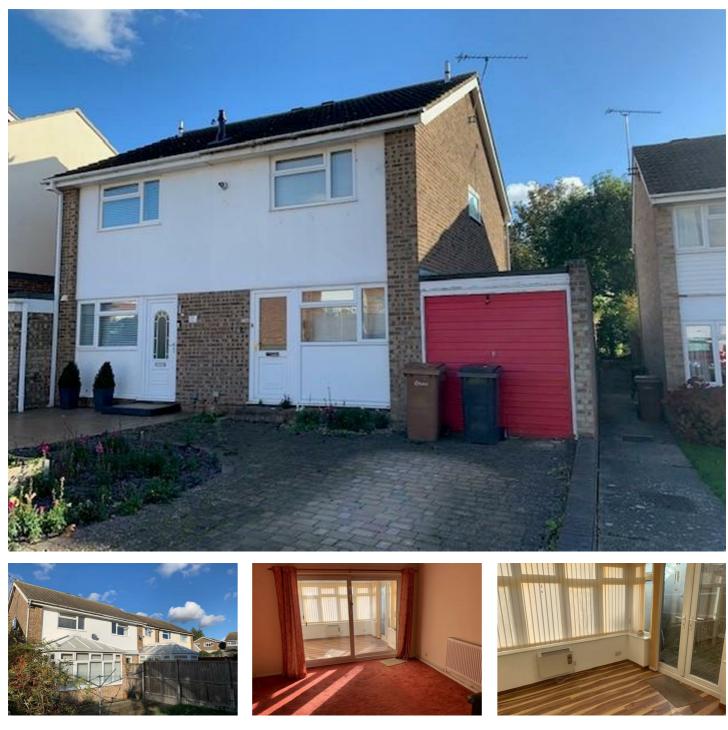

## **104 Downsway** Chelmsford, CM1 6TU

A two-bedroom semi-detached house offered to the market with no onward chain. Externally, there is a garden to the rear. To the front, there is a driveway providing off-street parking and a garage.

## Chelmsford, CM1 6TU

- Semi-detached
- Two-bedrooms
- No onward chain
- Garden
- Off-street parking
- Freehold
- Garage

The accommodation is arranged over two floors providing an entrance hall, reception room, conservatory and kitchen to the ground floor. To the first floor, there are two bedrooms and a bathroom. Externally, there is a garden to the rear. To the front, there is a driveway providing off-street parking and a garage.