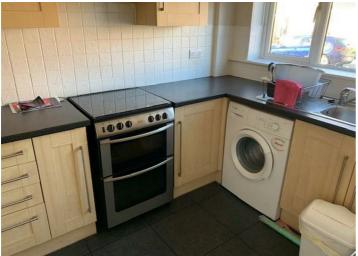

## Chelmsford, CM1 6TU

- Semi-detached
- Two-bedrooms
- No onward chain
- Garden
- Off-street parking
- Freehold
- Garage

The accommodation is arranged over two floors providing an entrance hall, reception room, conservatory and kitchen to the ground floor. To the first floor, there are two bedrooms and a bathroom. Externally, there is a garden to the rear. To the front, there is a driveway providing off-street parking and a garage.