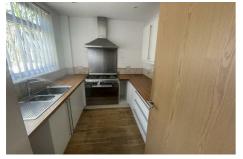

## 19 Century Yard

- , London, SE23 3XT
- End Terrace

• 5 bedrooms

• Sold as seen

- Vacant possession
- Freehold

The main dwelling is over the ground and first floor and provides a hall, kitchen, WC, living room, conservatory and yard to the ground floor and a bathroom and three-bedrooms, one with en-suite to the first floor. The property has gross internal area of 910 sq ft.