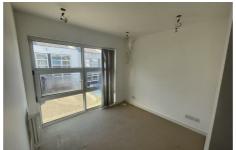

## 19 Century Yard

- , London, SE23 3XT
- End Terrace

• 5 bedrooms

• Sold as seen

- Vacant possession
- Freehold

The main dwelling is over the ground and first floor and provides a hall, kitchen, WC, living room, conservatory and yard to the ground floor and a bathroom and three-bedrooms, one with en-suite to the first floor. The property has gross internal area of 910 sq ft.