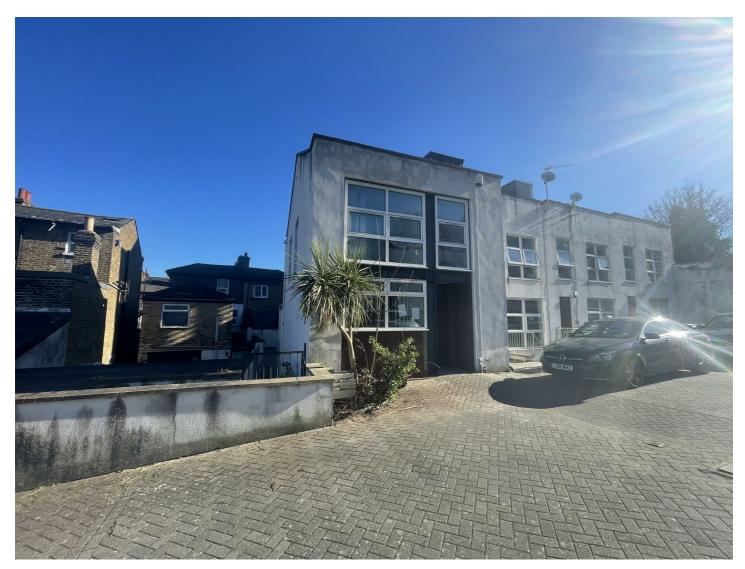

**19 Century Yard**, London, SE23 3XT

## 19 Century Yard

- , London, SE23 3XT
- End Terrace

• 5 bedrooms

• Sold as seen

- Vacant possession
- Freehold

The main dwelling is over the ground and first floor and provides a hall, kitchen, WC, living room, conservatory and yard to the ground floor and a bathroom and three-bedrooms, one with en-suite to the first floor. The property has gross internal area of 910 sq ft.