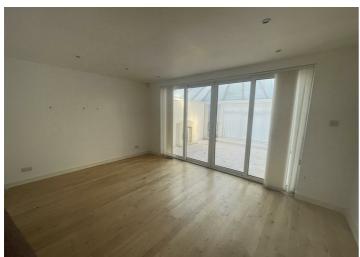

## 19 Century Yard

- , London, SE23 3XT
- End Terrace

• 5 bedrooms

• Sold as seen

- Vacant possession
- Freehold

The main dwelling is over the ground and first floor and provides a hall, kitchen, WC, living room, conservatory and yard to the ground floor and a bathroom and three-bedrooms, one with en-suite to the first floor. The property has gross internal area of 910 sq ft.