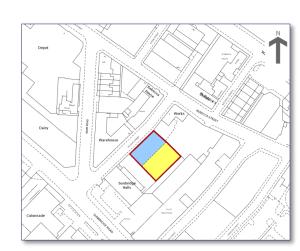

Land on the south side of Vaughan Street, Bradford, BD1 2HF

### **DESCRIPTION**

Plot of land measuring approximately 0.24 acres with planning permission granted for the development of a seven-storey building to accommodate seventy-two self-contained one & two-bedroom apartments and car parking. The approval is valid until 16 March 2023 under planning reference 18/00383/MAF.

### **LOCATION**

Located in the in Bradford City Centre at the junction of Vaughan Street and Sunbridge Road.