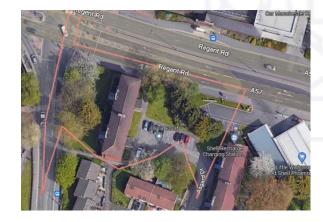

### LOCATION

The property is located in Salford, approximately two miles from Manchester city centre. The property is situated on Asgard Drive, accessed off Ordsall Lane to the east. Specifically, the property is situated within a predominantly residential area with surrounding property similar in nature to the subject.