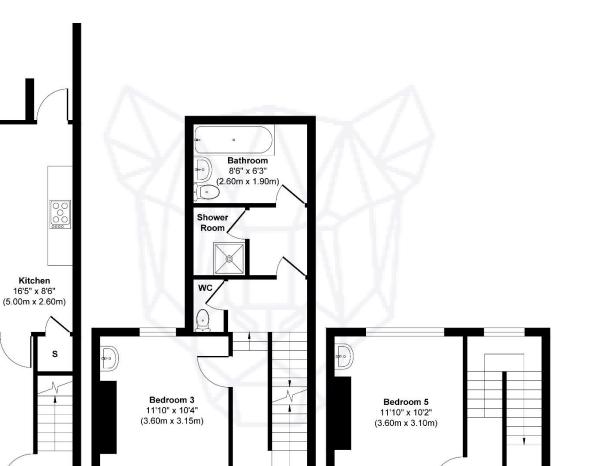

## **VIEWINGS**

Please call Amy at Pantera Property for viewing arrangements.

Bedroom 4

11'10" x 10'2"

(3.60m x 3.10m)

Top Floor Approximate Floor Area

Bedroom 6 8'10" x 5'11" (2.70m x 1.80m)

Bedroom 2

16'5" x 12'6"

(5.00m x 3.80m)

Dining Room 12'6" x 12'6" (3.80m x 3.80m)

Living Room 12'10" x 12'6" (3.90m x 3.80m)