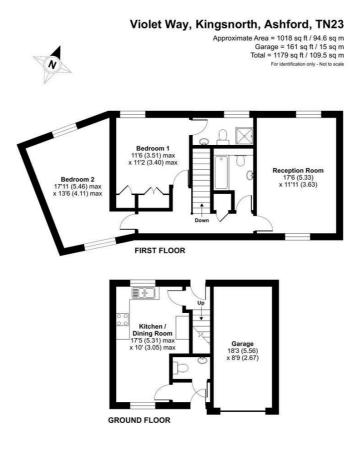

## Kingsnorth, Ashford, TN23 3GH

• Maisonette

- Three bedrooms
- Vacant Posession
- EPC Rating C
- Garage and off-street parking 
  No onward chain
- 125 Year lease from 1st January 2007

Pantera Property offer to the market a two bedroom maisonette, providing off street parking and a garage. The property offers a great opportunity to add value and is in need of modernisation. The property offers a kitchen dining room, the house bathroom, downstairs bathroom, three bedrooms and en-suite.

Certified Property Rucs Vesaure Produced in accordance with RICS Property Measurement Standards incorporating International Property Measurement Standards (IPMSZ Residential). Enclosecon 2023.

These particulars, whilst believed to be accurate are set out as a general outline only for guidance and do not constitute any part of an offer or contract. Intending purchasers should not rely on them as statements of representation of fact, but must satisfy themselves by inspection or otherwise as to their accuracy. No person in this firms employment has the authority to make or give any representation or warranty in respect of the property.