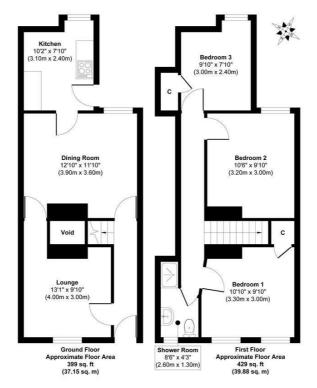

## **26 Priory Street**

- , Colchester, CO1 2QA
- Mid terraced house
- Sold as seen
- No Onwards Chain
- Room to improve
- Vacant Possession
- Rear garden
- Three bedrooms
- On the instructions of the IVA Trustee

The property offers a great opportunity to add value. The property offers two reception rooms, a kitchen, house bathroom and three bedrooms.

The property is located approximately three miles northeast of Colchester town centre, approximately 15 miles from Clacton-on-Sea and approximately 25.5 miles from Chelmsford. The property is situated on Priory Street, accessed via queen Street or East Hill. Specifically, the property is situated in a predominantly residential area with local amenities within walking distance. Colchester Town train station is approximately half a mile (6-minute walk) from the property.

Please call Jemima at Pantera Property for viewing arrangements.

Approx. Gross Internal Floor Area 828 sq. ft / 77.03 sq. m

These particulars, whilst believed to be accurate are set out as a general outline only for guidance and do not constitute any part of an offer or contract. Intending purchasers should not rely on them as statements of representation of fact, but must satisfy themselves by inspection or otherwise as to their accuracy. No person in this firms employment has the authority to make or give any representation or warranty in respect of the property.