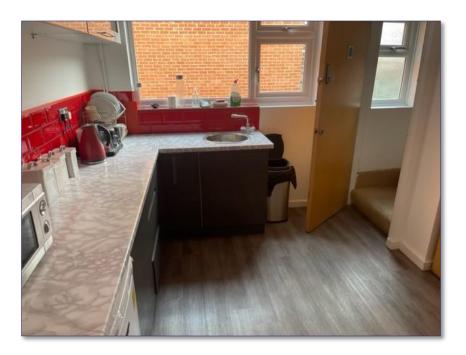

## DESCRIPTION

Pantera Property offer to the market a threestorey mid terraced unit, providing office accommodation with additional basement storage accommodation.

The property is a perfect investment opportunity.

basement area: 29.12m

ground floor area: 71.69m

first floor area: 56.4m

second floor area: 49.89m

loft conversion area: 32.7m

total area: 239.85m