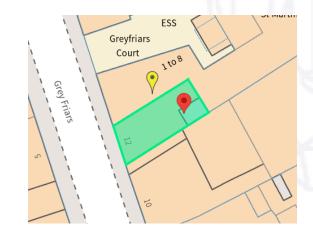

## 12 Grey Friars, Leicester, LE1 5PH

Offers over £375,000

PANTERA

PROPERTY

12 Grey Friars, Leicester, LE1 5PH

Offers over £375,000

- Three storeys
- Office accommodation with additional basement storage
- Vacant Possession
- Popular location
- No Onward Chain

## LOCATION

The M1 motorway is four miles from the property and is easily accessible via the A47. The property is located in Leicester city centre and offers a wide variety of amenities and a train station approximately a 10-minute walk, offering services into Birmingham (circa 57 minutes), Nottingham (circa 25 minutes) and Leeds (circa one hour and 55 minutes). Conveniently, here is also a bus route within close proximity of the property (two-minute walk) and local amenities are within walking distance, these including St Martins Square, Leicester Market, The Guildhall Museum and many other convenience stores.