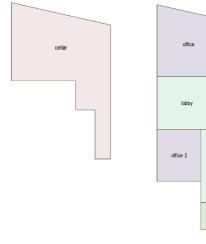

basement area: 29.12m

ground floor area: 71.69m

first floor area: 56.4m

second floor area: 49.89m

loft conversion area: 32.7m

total area: 239.85m