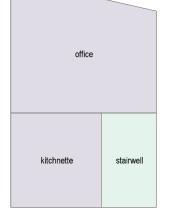

basement area: 29.12m

ground floor area: 71.69m

first floor area: 56.4m

second floor area: 49.89m

loft conversion area: 32.7m

total area: 239.85m