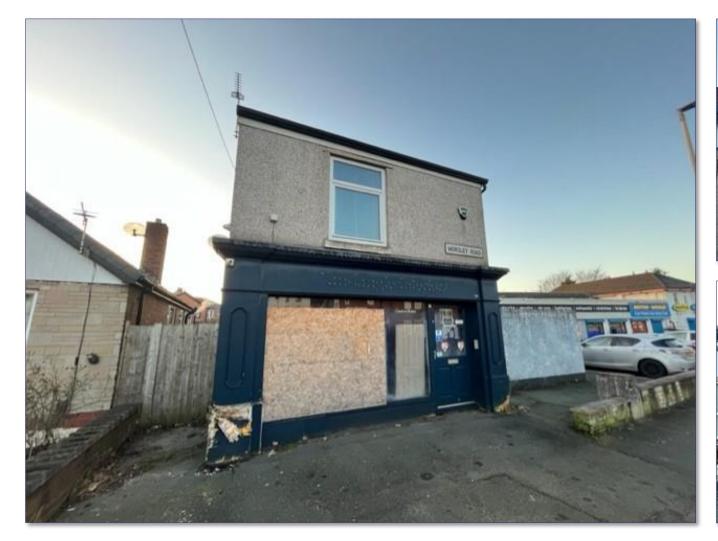

## 208 Worsley Road, Swinton, Manchester, M27 5SN

# 208 Worsley Road, Swinton, Manchester, M27 5SN

£130,000

- Detached retail unit with interconnecting one bedroom flat.
- Room to improve
- Vacant Possession
- Forecourt parking
- No Onwards Chain

## **DESCRIPTION**

Pantera Property offer to the market a detached retail unit with interconnecting one bedroom flat above plus forecourt parking area and a paved yard to the rear.