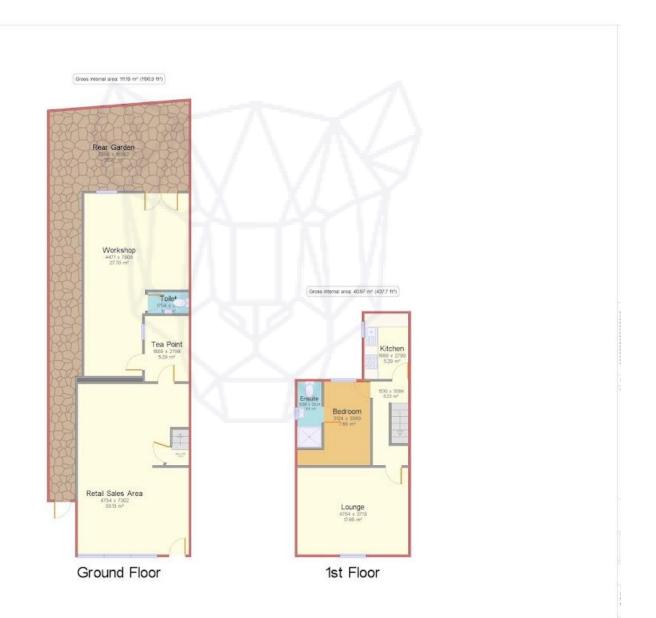

## **DESCRIPTION**

Pantera Property offer to the market a detached retail unit with interconnecting one bedroom flat above plus forecourt parking area and a paved yard to the rear.

#### First Floor Flat

Living Room
Landing
Bedroom (including en suite)
Kitchen

### **Ground Floor**

Retail Sales Area Workshop