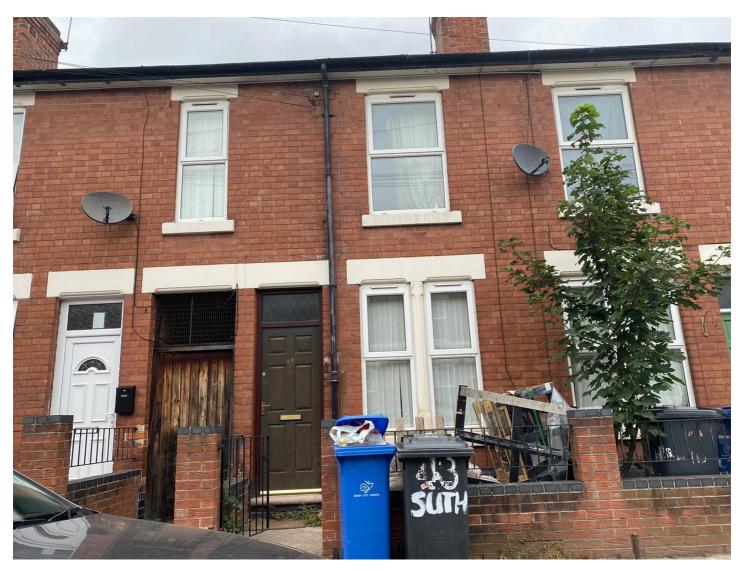

## 48 Sutherland Road

## , Derby, DE23 8RW

\*\*Cash Buyers Only\*\* Pantera Property offer to the market a three-bedroom mid terraced house, providing on street parking and rear garden

Offers over £100,000

## **48 Sutherland Road**

- , Derby, DE23 8RW
- Mid Terraced House
- Three Bedroom

- Rear Garden
- CASH BUYERS ONLY
- No Onwards Chain
- Vacant Possession
- Freehold

The property offers a great opportunity to add value and is in need of modernisation. The property offers a reception room, kitchen, utility, the house bathroom and three bedrooms.