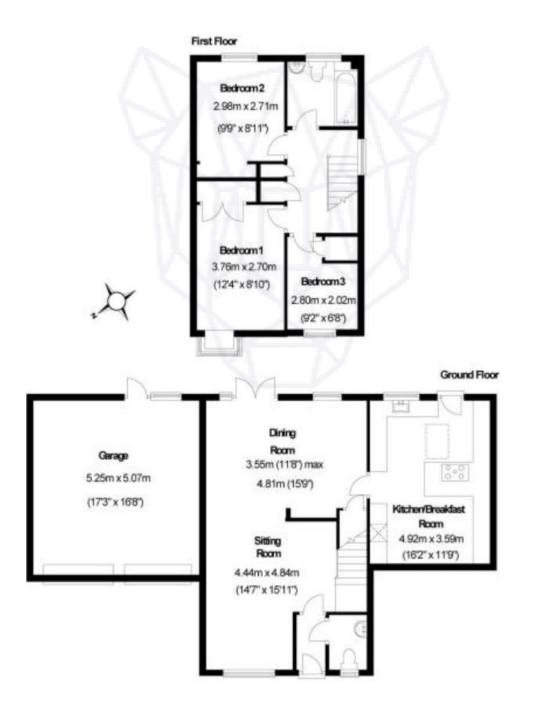

## 10 Shetland Close, Burpham, Guildford, Surrey, GU4 7FH

Offers In The Region Of - £500,000

- Link-Detached House
- Room to Improve
- Three Bedrooms
- Driveway Providing Off Street Parking
- Integrated Single Garage
- Freehold

#### **DESCRIPTION**

Pantera Property offer to the market a threebedroom link detached house, providing a driveway, single integrated garage and rear & front garden. The property offers a great opportunity to add value and is in need of modernisation.

The property offers a reception room, kitchen diner, integrated garage, house bathroom and three bedrooms.