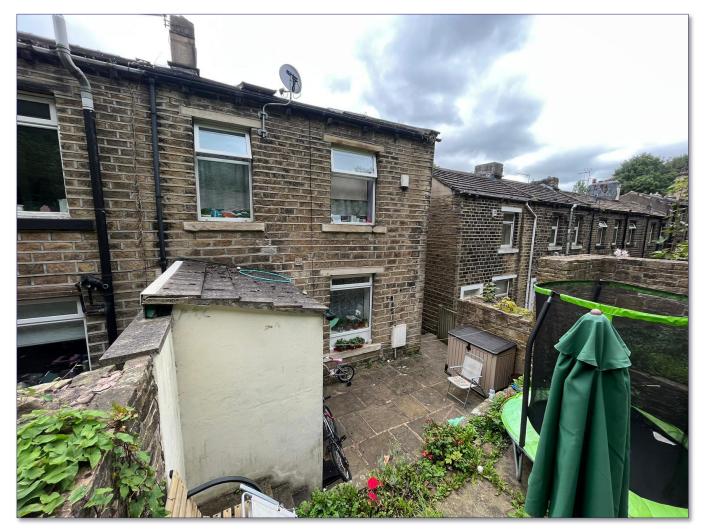

## **DESCRIPTION**

Pantera Property offer to the market a threebedroom mid terraced house, providing a driveway and rear yard.

The property offers a reception room, kitchen, the house bathroom, three bedrooms and a rear courtyard.

Currently tenanted for £540pcm.

Long Leasehold from January 1875 for 999 years. 851 years remaining on the lease.