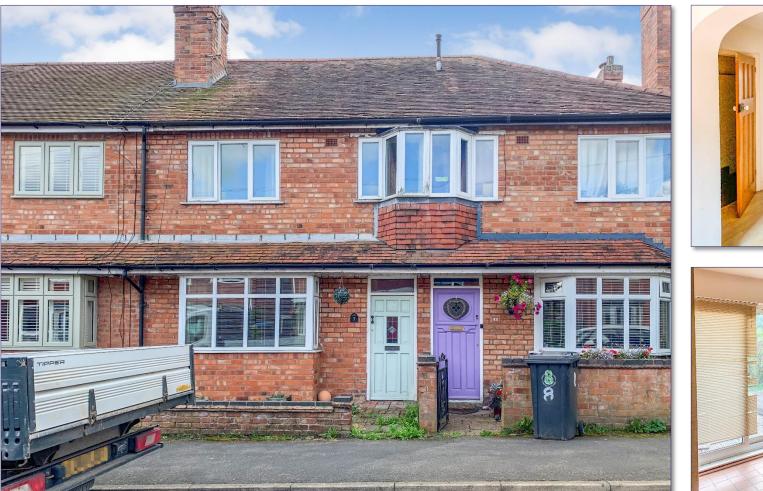

7 Rose Avenue, Henley-in-Arden, Warwickshire, B95 5JR Offers in the region of £300,000

PANTERA

PROPERTY

7 Rose Avenue, Henley-in-Arden, Warwickshire, B95 5JR

Offers in the region of £300,000

- Mid Terraced House.
- Room to improve.
- Vacant Possession.
- Three Bedrooms.
- No Onwards Chain.
- South Facing Garden.

# DESCRIPTION

Pantera Property offer to the market a threebedroom mid terraced house, providing a rear garden. The property offers a great opportunity to add value and is in need of some modernisation.

## LOCATION

The property is located in Henley-in-Arden, on Rose Avenue, which can easily be accessed off High Street. Specifically, the property is situated in a predominately residential area with an extensive range of local amenities within walking distance to include leisure facilities, Henley-in-Arden railway station, shops, cafes and restaurants.