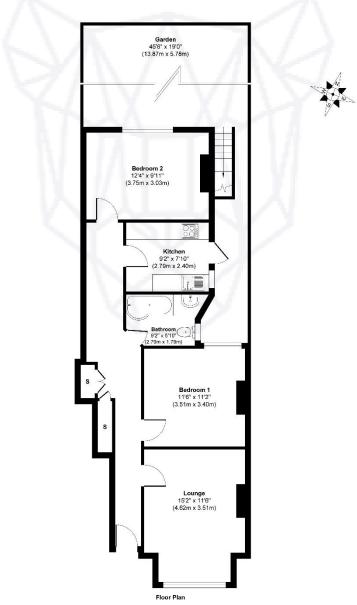

## **VIEWINGS**

Please call George at Pantera Property for viewing arrangements.

Approx. Gross Internal Floor Area 741 sq. ft / 68.88 sq. m

Whilst every attempt has been made to ensure the accuracy of the floor plan contained here, measurements of doors, windows, rooms and any other items are approximate and no responsibility is taken for any error, omission, or mis-statement. The measurements should not be relied upon for valuation, transaction and/of funding purposes. This plan is for illustrative purposes only and should be used as such by any prospective purchaser or tenant.