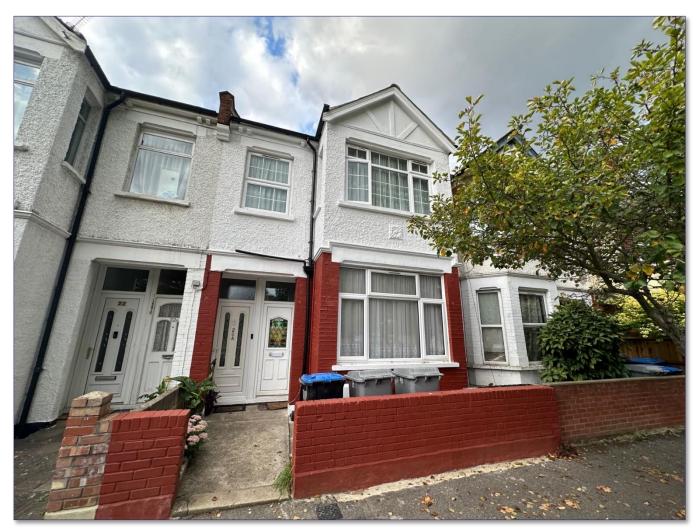

# Flat 1, 20 Crouch Road, Stonebridge, Harlesden, London, NW10 8HR

£300,000

- Ground Floor Flat
- Room to improve
- Vacant Possession
- Two Bedrooms
- No Onwards Chain
- With Long Leasehold Interest upon Completion!
- Garden to rear

### **DESCRIPTION**

Pantera Property offer to the market a twobedroom ground floor flat providing a rear garden. The property offers a great opportunity to add value and is in need of modernisation.

The property offers a reception room, kitchen, the house bathroom and two bedrooms.

#### LOCATION

The property is located in Stonebridge, on Crouch Road which can easily be accessed off Brentfield Road. Specifically, the property is situated in a predominately residential area with an extensive range of local amenities within walking distance to include leisure facilities, shops, cafes and restaurants. Stonebridge Park, Harlesden and Neasden underground stations are within close proximity.