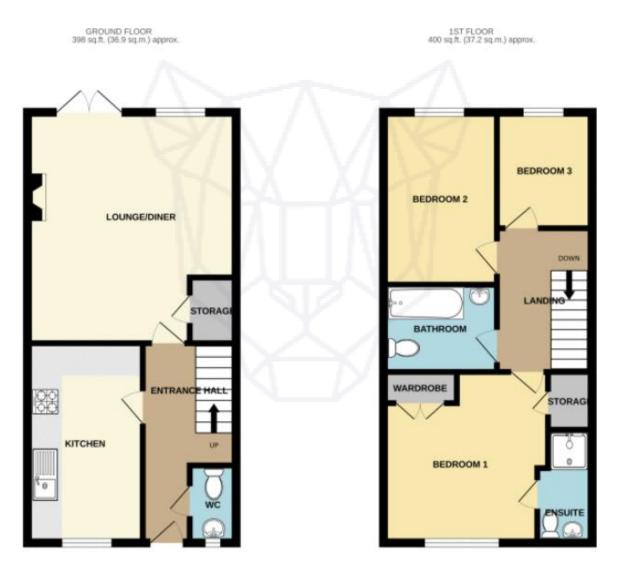

## DESCRIPTION

Pantera Property offer to the market a threebedroom mid-terraced house, providing a driveway and rear garden.

The property offers a reception room, kitchen, the house bathroom and three bedrooms.

### VIEWINGS

Please call George at Pantera Property for viewing arrangements.

TOTAL FLOOR AREA: 798 stpll. (74.1 sq.m.) approx. Main with Menuev 62622