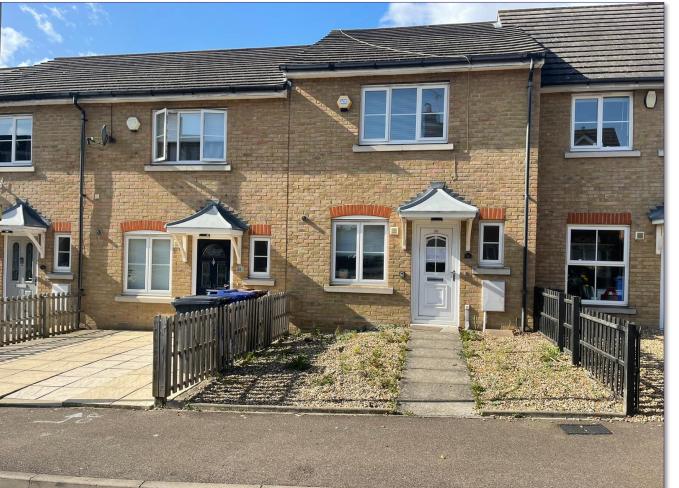

Fenton Road, Chafford Hundred, Grays, Essex, RM16 6EP

# Offers Over £350,000

PANTERA

PROPERTY

Fenton Road, Chafford Hundred, Grays, Essex, RM16 6EP

### Offers Over £350,000

- Mid Terraced House
- Vacant Possession
- Three Bedrooms
- Driveway Providing Off Street Parking
- No Onwards Chain

## DESCRIPTION

Pantera Property offer to the market a threebedroom mid-terraced house, providing a driveway and rear garden.

The property offers a reception room, kitchen, the house bathroom and three bedrooms.