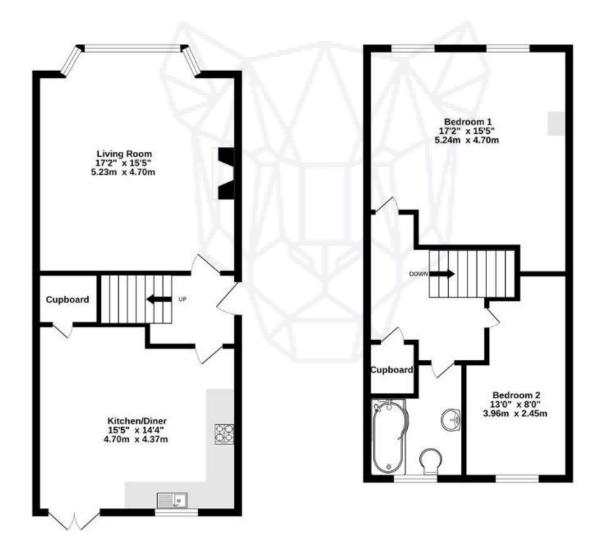

### **VIEWINGS**

Please call George at Pantera Property for viewing arrangements.

Ground Floor 527 sq.ft. (49.0 sq.m.) approx.

TOTAL FLOOR AREA: 1033 sq.ft. (96.0 sq.m.) approx.
White every attemps has been made to ensure the accussly of the disciplinal contained frem, measurements of doors, without some and only other terms are approximate and no responsibility in states for any error, encosion or reso-interest. They also in the fluorisher perposes only and should be used as seen by any prospective purchases. The seriors, systems and options in shown as some above them tended and may pursuppertitly purchases. This seriors, systems and options are some many on the entend and may pursupper any pursuppertitly purchases. May be a serior of the options of the serior of the serior