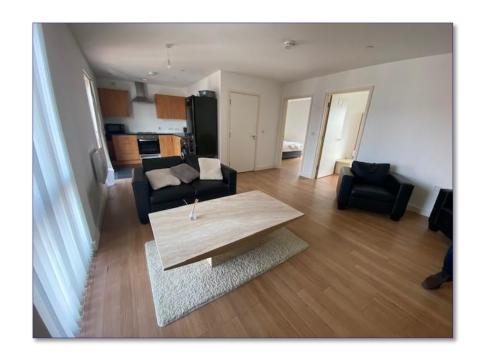

The purpose built apartment block offers four flats containing, a kitchen-living area, two bedrooms and bathroom.