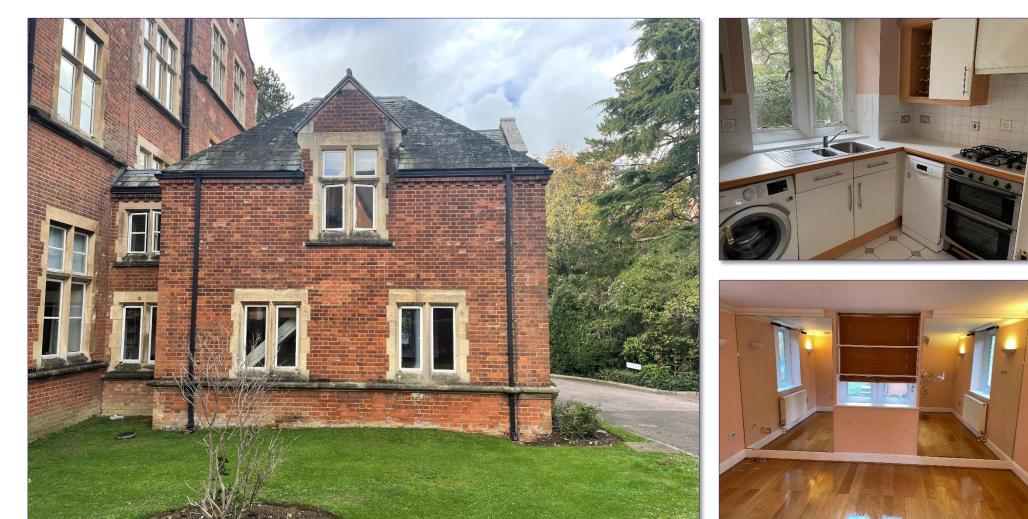

# DESCRIPTION

Pantera Property offer to the market a twobedroom, duplex apartment, providing communal gardens and allocated parking The property offers a great opportunity to add value and is in need of modernisation.

The property offers a reception room, kitchen, the house bathroom, two bedrooms and ensuite.

125 years left on the lease. Awaiting confirmation of ground rent and service charge.

### LOCATION

The property is located in Leatherhead, on Lavender Close, which can easily be accessed off Cromer Road. Specifically, the property is situated in a predominately residential area with an extensive range of local amenities within walking distance to include leisure facilities, shops, cafes and restaurants.