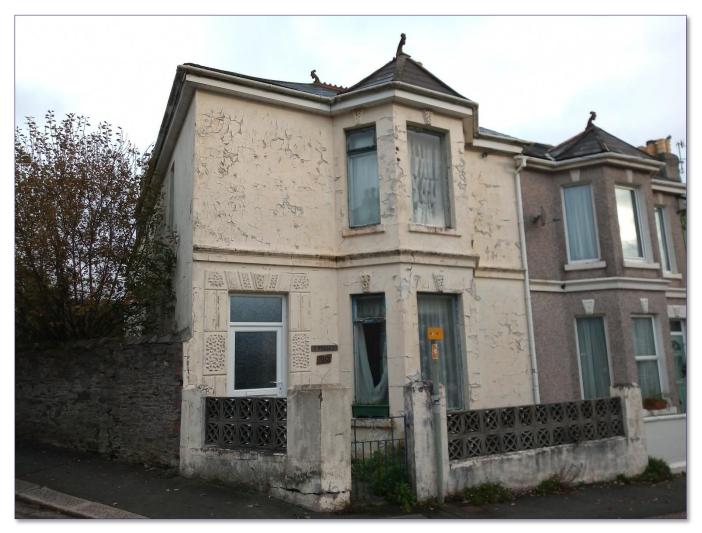

# **50 Victoria Road, Saltash, PL12 4DN**

Offers over £165,000

## 50 Victoria Road, Saltash, PL12 4DN Offers over £165,000

- End terraced house
- Room to improve
- Vacant Possession
- Detached garage
- Generous plot
- No Onwards Chain
- Sold as seen
- Freehold

Pantera Property offer to the market a threebedroom end terraced house, providing a detached garage and rear garden. The property offers a great opportunity to add value and is in need of modernisation.