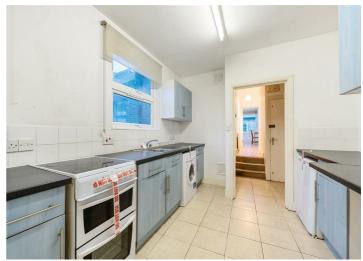

As you enter the hallway, to the left is the kitchen with free standing appliances and to the rear of the kitchen is the house bathroom. Returning to the hallway the property offers storage space and a spacious corridor leading to the primary bedroom. To the rear of the primary bedroom is the bright and spacious reception room. The property offers a great opportunity to add value and is in need of modernisation.