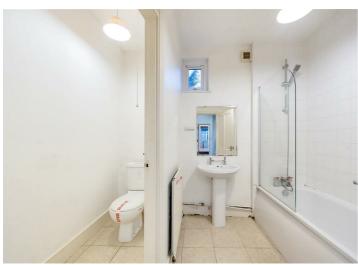

As you enter the hallway, to the left is the kitchen with free standing appliances and to the rear of the kitchen is the house bathroom. Returning to the hallway the property offers storage space and a spacious corridor leading to the primary bedroom. To the rear of the primary bedroom is the bright and spacious reception room. The property offers a great opportunity to add value and is in need of modernisation.