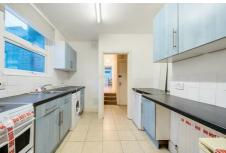

As you enter the hallway, to the left is the kitchen with free standing appliances and to the rear of the kitchen is the house bathroom. Returning to the hallway the property offers storage space and a spacious corridor leading to the primary bedroom. To the rear of the primary bedroom is the bright and spacious reception room. The property offers a great opportunity to add value and is in need of modernisation.