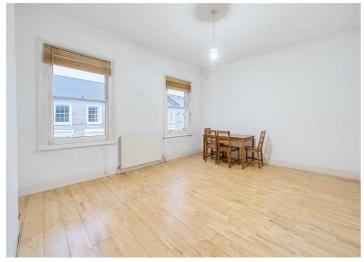

As you enter the hallway, to the left is the kitchen with free standing appliances and to the rear of the kitchen is the house bathroom. Returning to the hallway the property offers storage space and a spacious corridor leading to the primary bedroom. To the rear of the primary bedroom is the bright and spacious reception room. The property offers a great opportunity to add value and is in need of modernisation.