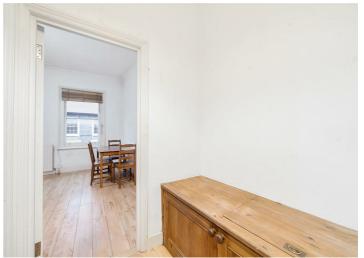

As you enter the hallway, to the left is the kitchen with free standing appliances and to the rear of the kitchen is the house bathroom. Returning to the hallway the property offers storage space and a spacious corridor leading to the primary bedroom. To the rear of the primary bedroom is the bright and spacious reception room. The property offers a great opportunity to add value and is in need of modernisation.