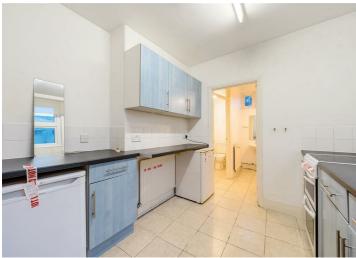

As you enter the hallway, to the left is the kitchen with free standing appliances and to the rear of the kitchen is the house bathroom. Returning to the hallway the property offers storage space and a spacious corridor leading to the primary bedroom. To the rear of the primary bedroom is the bright and spacious reception room. The property offers a great opportunity to add value and is in need of modernisation.