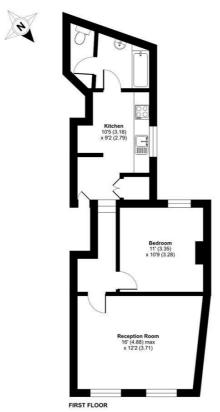

As you enter the hallway, to the left is the kitchen with free standing appliances and to the rear of the kitchen is the house bathroom. Returning to the hallway the property offers storage space and a spacious corridor leading to the primary bedroom. To the rear of the primary bedroom is the bright and spacious reception room. The property offers a great opportunity to add value and is in need of modernisation.

## Sulina Road, London, SW2

Approximate Area = 563 sq ft / 52.3 sq m For identification only - Not to scale

Certified Property Measurement Standards incorporating Riccs Property Measurement Standards incorporating International Property Measurement Standards (IPMS2 Residential). ©nichecom 2023. Produced for Pantera Property. REF: 1064354