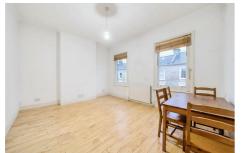

As you enter the hallway, to the left is the kitchen with free standing appliances and to the rear of the kitchen is the house bathroom. Returning to the hallway the property offers storage space and a spacious corridor leading to the primary bedroom. To the rear of the primary bedroom is the bright and spacious reception room. The property offers a great opportunity to add value and is in need of modernisation.