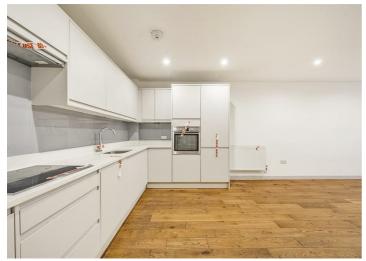

The entrance hall leads to a spacious kitchen and reception room with modern fitted appliances, returning to the hall, bedroom one has patio doors leading to the terrace and benefits from a contemporary en-suite. The property consists of a further two bedrooms, both with fitted wardrobes and a house bathroom.