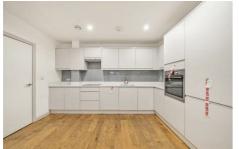

The entrance hall leads to a spacious kitchen and reception room with modern fitted appliances, returning to the hall, bedroom one has patio doors leading to the terrace and benefits from a contemporary en-suite. The property consists of a further two bedrooms, both with fitted wardrobes and a house bathroom.

## Flat 1, 14 Andre Street, London, E8 2AA

- Spacious three bedroom ground floor apartment
- Modern En-suite and House bathroom
- 125 years left on the lease from 1st January 2016.
- Boasts an extensive private terrace
- Vacant Posession
- Contemporary fitted kitchen with integrated appliances
- EPC Rating B