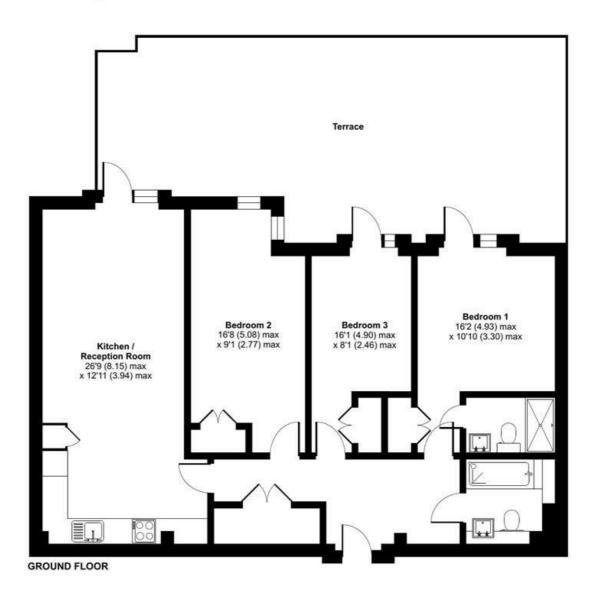

The entrance hall leads to a spacious kitchen and reception room with modern fitted appliances, returning to the hall, bedroom one has patio doors leading to the terrace and benefits from a contemporary en-suite. The property consists of a further two bedrooms, both with fitted wardrobes and a house bathroom.

## Andre Street, London, E8

Approximate Area = 987 sq ft / 91.7 sq m

For identification only - Not to scale

Floor plan produced in accordance with RICS Property Measurement Standards incorporating International Property Measurement Standards (IPMS2 Residential), © nichecom 2023. Produced for Pantera Property, REF: 1064200