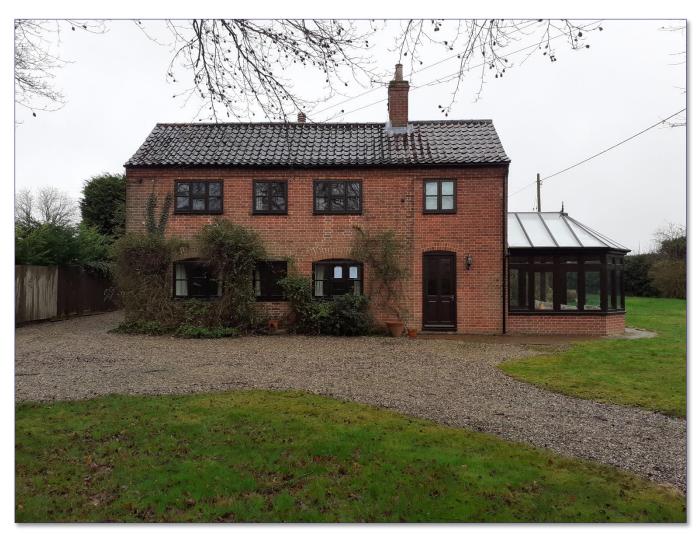

### **DESCRIPTION**

Pantera Property offer to the market a fourbedroom detached house, providing off street parking, on a large plot measuring approximately 0.58 acres. The property provides a detached garage and two further outbuildings. The property offers a great opportunity to add value and is in need of modernisation.