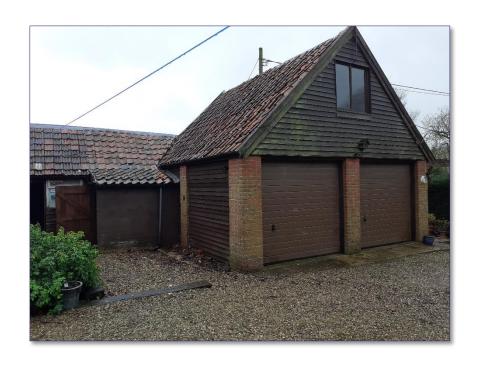

### **DESCRIPTION**

Pantera Property offer to the market a fourbedroom detached house, providing off street parking, on a large plot measuring approximately 0.58 acres. The property provides a detached garage and two further outbuildings. The property offers a great opportunity to add value and is in need of modernisation.