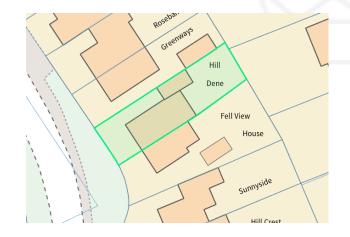

### LOCATION

The property is located in Cumwhinton, on School Road, which can easily be accessed off the B6263. Specifically, the property is situated in a predominately residential area with an extensive range of local amenities within walking distance to include local bus stops shops, cafes and restaurants.