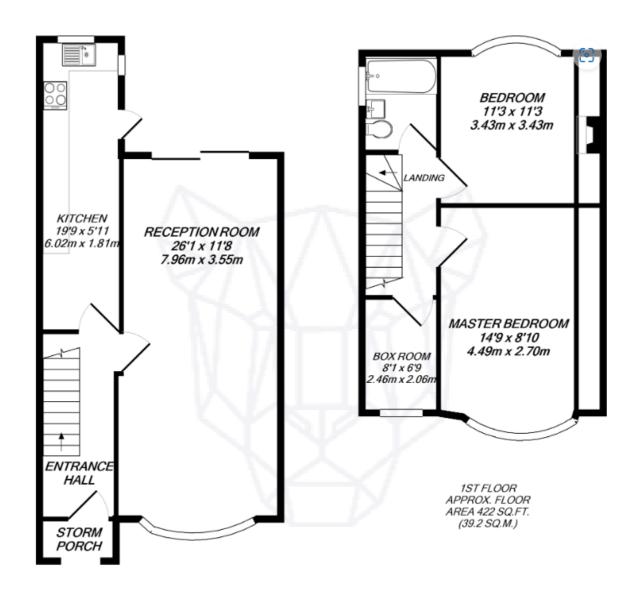

The property offers a reception room, kitchen, the house bathroom and three bedrooms.

## **VIEWINGS**

Please call George at Pantera Property for viewing arrangements.

GROUND FLOOR APPROX. FLOOR AREA 480 SQ.FT. (44.5 SQ.M.)

#### TOTAL APPROX. FLOOR AREA 902 SQ.FT. (83.8 SQ.M.)

Whilst every attempt has been made to ensure the accuracy of the floor plan contained here, measurements of doors, windows, rooms and any other items are approximate and no responsibility is taken for any error, omission, or mis-statement. This plan is for illustrative purposes only and should be used as such by any prospective purchaser. The services, systems and appliances shown have not been tested and no guarantee as to their operability or efficiency can be given