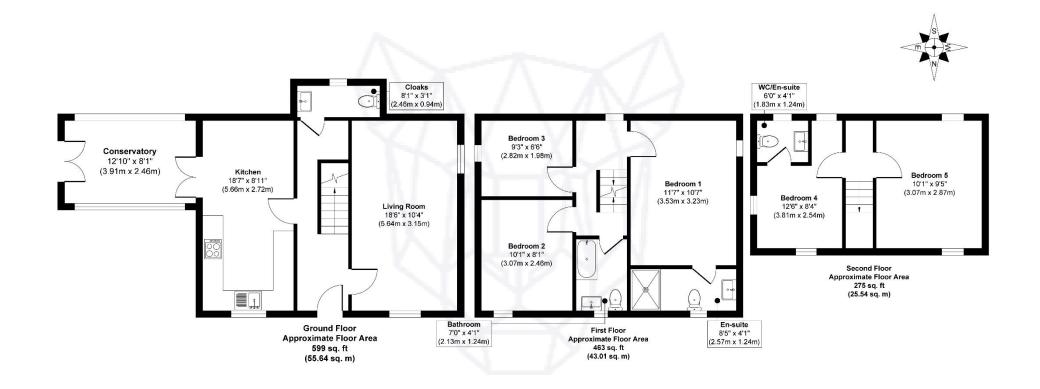

## DESCRIPTION

Pantera Property offer to the market a fivebedroom detached house, providing a driveway, single garage, and rear garden.

The property is situated over three floors and offers a reception room, kitchen, conservatory, the house bathroom and five bedrooms, two with en-suite bathrooms.

#### Approx. Gross Internal Floor Area 1337 sq. ft / 124.19 sq. m

Whilst every attempt has been made to ensure the accuracy of the floor plan contained here, measurements of doors, windows, rooms and any other items are approximate and no responsibility is taken for any error, omission, or mis-statement. The measurements should not be relied upon for valuation, transaction and/or funding purposes. This plan is for illustrative purposes only and should be used as such by any prospective purchaser or tenant.