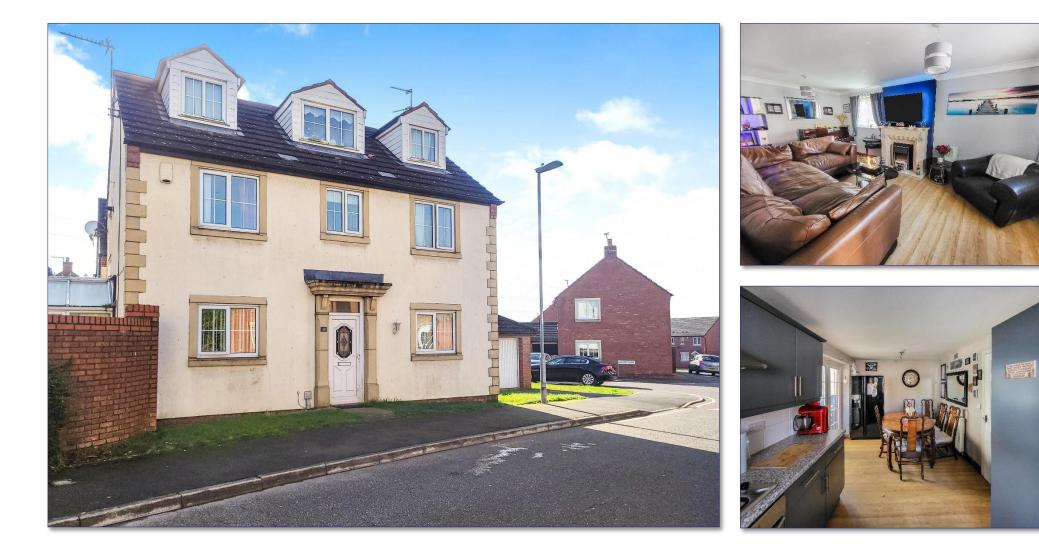

## 39 Yoxall Drive, Kirkby, Liverpool L33 4HS

PANTERA PROPERTY

### £250,000

- Detached House
- Vacant Possession
- Five bedrooms
- Driveway providing off street parking
- Single Garage
- No Onwards Chain
- EPC to follow

## DESCRIPTION

Pantera Property offer to the market a fivebedroom detached house, providing a driveway, single garage, and rear garden.

The property is situated over three floors and offers a reception room, kitchen, conservatory, the house bathroom and five bedrooms, two with en-suite bathrooms.