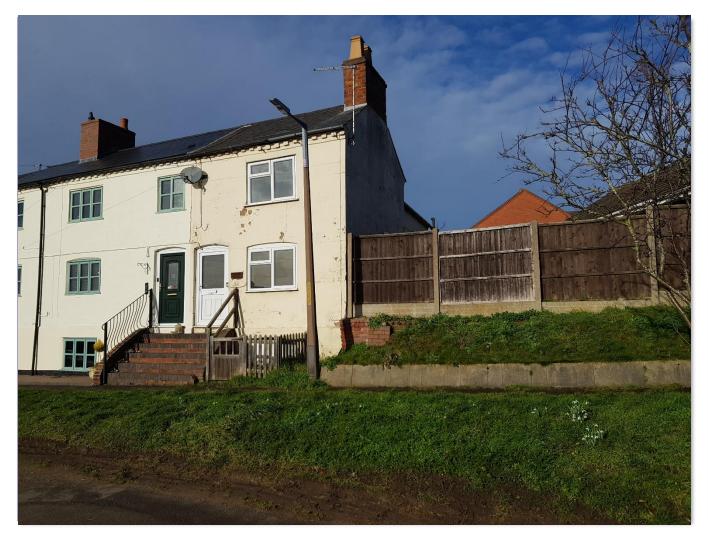

# 26 Clifton Road, Netherseal, DE12 8BP Guide Price £160,000

## 26 Clifton Road, Netherseal, DE12 8BP Guide Price - £160,000

- Two-Bedroom End terrace
- Room to improve
- Vacant Possession
- Driveway providing off street parking
- No Onwards Chain

### **DESCRIPTION**

Pantera Property offer to the market a twobedroom end terraced house, providing a driveway and rear garden. The property offers a great opportunity to add value and is in need of modernisation.