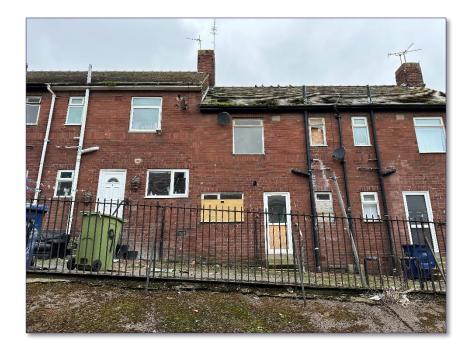

#### **DESCRIPTION**

Pantera Property offer to the market a twobedroom mid terraced house, providing a driveway and rear garden. The property offers a great opportunity to add value and is in need of modernisation.

#### LOCATION

The property is located in Sunderland, on Cork Street, which can easily be accessed off High Street East. Specifically, the property is situated in a predominately residential area with an extensive range of local amenities within walking distance to include leisure facilities, St. Peters railway station, shops, cafes and restaurants.