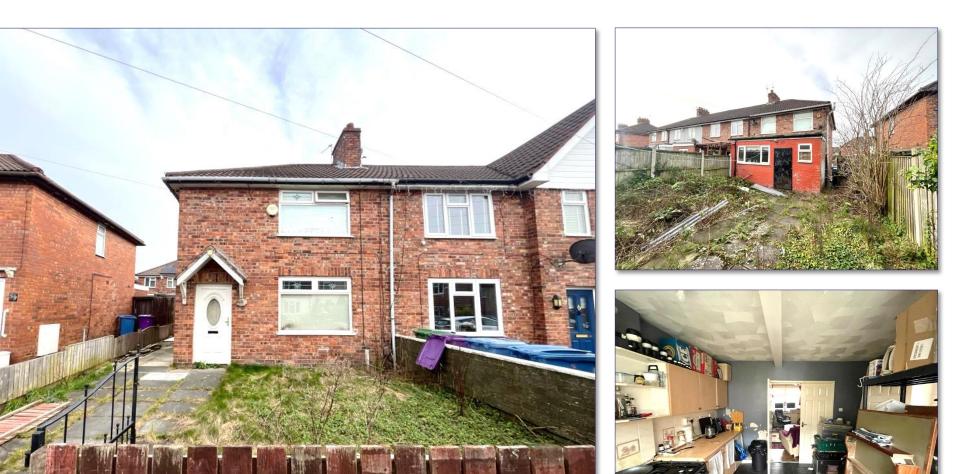

### 61 Beverbrook Road, Liverpool, L11 2UH

Guide - £85,000

- Three bedroom end-terrace property
- Room to improve
- Currently Tenanted (£500 PCM)
- Driveway providing off street parking
- Long Leasehold Interest
- No Onwards Chain

## DESCRIPTION

Pantera Property offer to the market a threebedroom end terraced house, providing a driveway and rear garden. The property offers a great opportunity to add value and is in need of modernisation.

The property offers a reception room, kitchen, the house bathroom and three bedrooms.

The property is owned on a Leasehold basis with 999 years left on the lease from July 1974, circa, 950 years remaining.