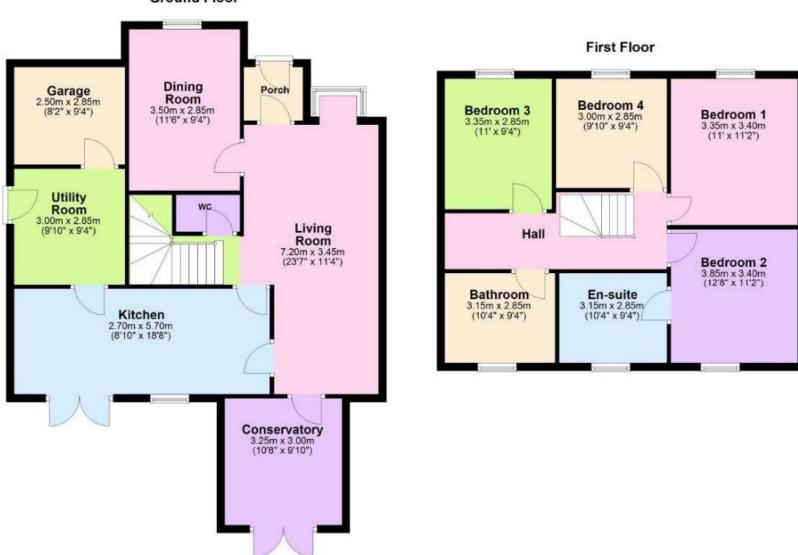

On the ground floor, the property provides two receptions room, a conservatory, kitchen / diner and access to the garage internally. The first floor provides a spacious landing, with four-bedrooms, the main bedroom benefits from an ensuite and there is also a substantial main bathroom.

#### **Ground Floor**

Measurements are approximate. Not to Scale. Illustrative purposes only. Plan produced using PlanUp.