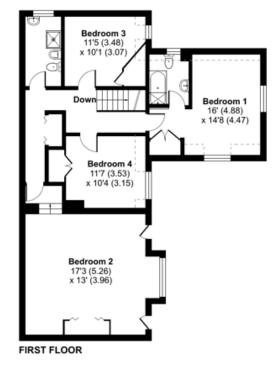

## DESCRIPTION

Pantera Property offer to the market a fourbedroom link-detached house, providing a driveway, double garage and garden leading to the riverside.

The property offers a reception room, dining room, kitchen, conservatory and WC to the ground floor and to the first floor, the house bathroom, four bedrooms and one ensuite.

#### Riverside Spinney, Wansford, Peterborough, PE8

Approximate Area = 1836 sq ft / 170.5 sq m Limited Use Area(s) = 41 sq ft / 3.8 sq m Garage = 300 sq ft / 27.8 sq m Total = 2177 sq ft / 202.1 sq m For identification only - Not to scale

Denotes restricted head height

GROUND FLOOR

**RICS**