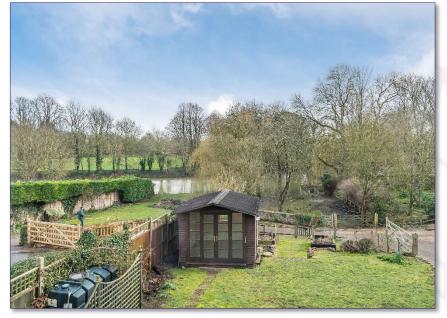

# **Guide Price - £540,000**

Bedford House, 2 Riverside Spinney, Wansford, Peterborough, PE8 6LF

£540,000

- Link-Detached House.
- Vacant Possession.
- Four bedrooms and ensuite to the master bedroom.
- Driveway and double garage.
- No Onwards Chain.
- River views.

#### LOCATION

The property is located in Wansford, on Riverside Spinney, which can easily be accessed off Peterborough Road. Specifically, the property is situated just off the River Nene. The property is within walking distance of the village which provides a local pub and post office.