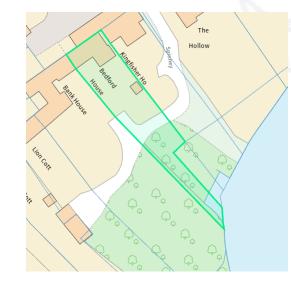

#### LOCATION

The property is located in Wansford, on Riverside Spinney, which can easily be accessed off Peterborough Road. Specifically, the property is situated just off the River Nene. The property is within walking distance of the village which provides a local pub and post office.

#### Riverside Spinney, Wansford, Peterborough, PE8

Approximate Area = 1836 sq ft / 170.5 sq m Limited Use Area(s) = 41 sq ft / 3.8 sq m Garage = 300 sq ft / 27.8 sq m Total = 2177 sq ft / 202.1 sq m For identification only - Not to scale