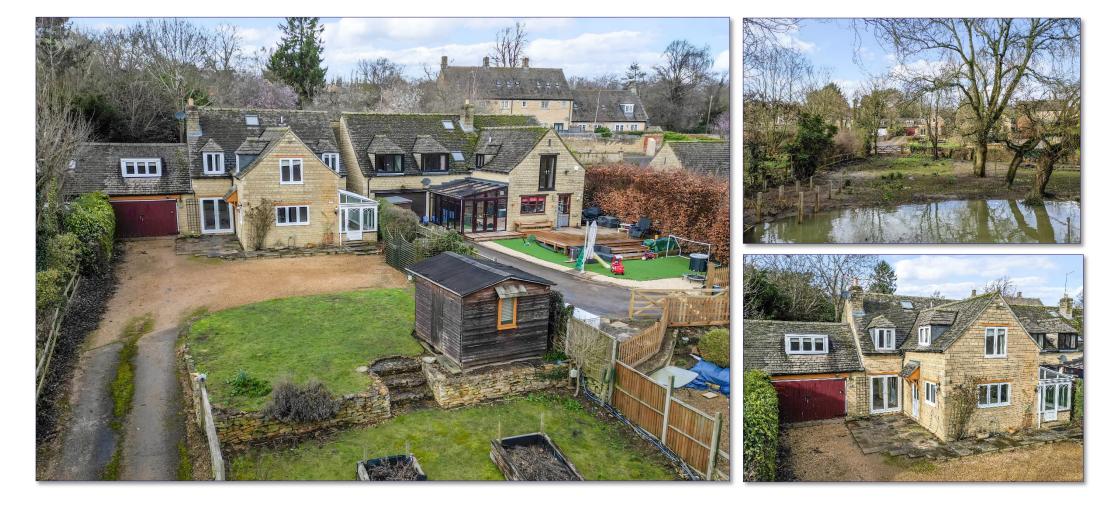

# Bedford House, 2 Riverside Spinney, Wansford, Peterborough, PE8 6LF

# **Guide Price - £540,000**

Bedford House, 2 Riverside Spinney, Wansford, Peterborough, PE8 6LF

£540,000

- Link-Detached House.
- Vacant Possession.
- Four bedrooms and ensuite to the master bedroom.
- Driveway and double garage.
- No Onwards Chain.
- River views.

## DESCRIPTION

Pantera Property offer to the market a fourbedroom link-detached house, providing a driveway, double garage and garden leading to the riverside.

The property offers a reception room, dining room, kitchen, conservatory and WC to the ground floor and to the first floor, the house bathroom, four bedrooms and one ensuite.

#### LOCATION

The property is located in Wansford, on Riverside Spinney, which can easily be accessed off Peterborough Road. Specifically, the property is situated just off the River Nene. The property is within walking distance of the village which provides a local pub and post office.