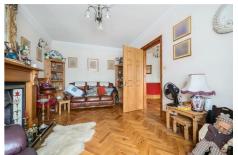

### The ground floor comprises:

- Hallway.
- Open plan kitchen and reception room
- Reception
- Bathroom with tiled flooring, W.C, shower and washbasin
- Utility room
- Dining room

### The first floor comprises:

- Bedroom with En suite bathroom with shower, W.C and washbasin
- Bedroom
- Study (or fourth bedroom)