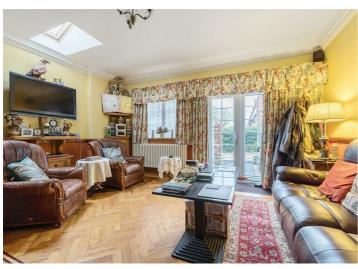

### The ground floor comprises:

- Hallway.
- Open plan kitchen and reception room
- Reception
- Bathroom with tiled flooring, W.C, shower and washbasin
- Utility room
- Dining room