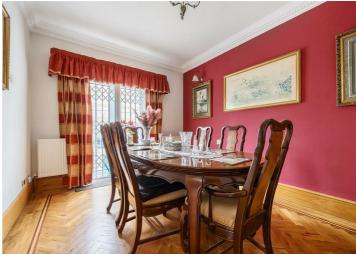

### The ground floor comprises:

- Hallway.
- Open plan kitchen and reception room
- Reception
- Bathroom with tiled flooring, W.C, shower and washbasin
- Utility room
- Dining room