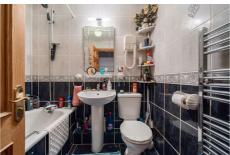

### The ground floor comprises:

- Hallway.
- Open plan kitchen and reception room
- Reception
- Bathroom with tiled flooring, W.C, shower and washbasin
- Utility room
- Dining room

### The first floor comprises:

- Bedroom with En suite bathroom with shower, W.C and washbasin
- Bedroom
- Study (or fourth bedroom)