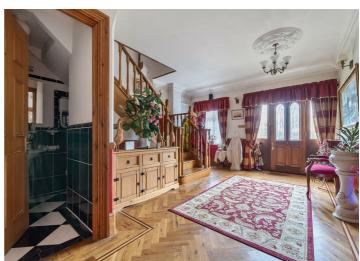

### The ground floor comprises:

- Hallway.
- Open plan kitchen and reception room
- Reception
- Bathroom with tiled flooring, W.C, shower and washbasin
- Utility room
- Dining room