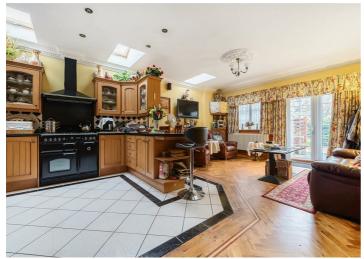

### The ground floor comprises:

- Hallway.
- Open plan kitchen and reception room
- Reception
- Bathroom with tiled flooring, W.C, shower and washbasin
- Utility room
- Dining room