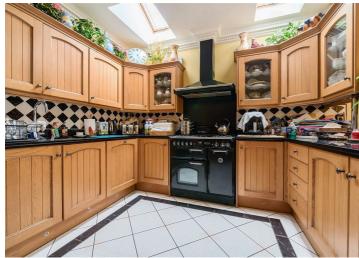

### The ground floor comprises:

- Hallway.
- Open plan kitchen and reception room
- Reception
- Bathroom with tiled flooring, W.C, shower and washbasin
- Utility room
- Dining room