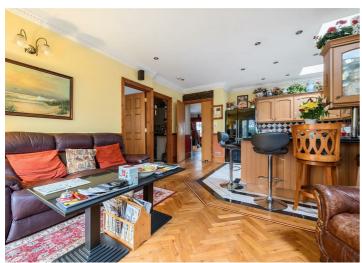

### The ground floor comprises:

- Hallway.
- Open plan kitchen and reception room
- Reception
- Bathroom with tiled flooring, W.C, shower and washbasin
- Utility room
- Dining room