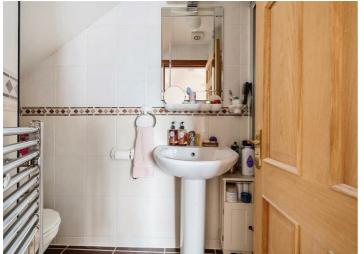

### The ground floor comprises:

- Hallway.
- Open plan kitchen and reception room
- Reception
- Bathroom with tiled flooring, W.C, shower and washbasin
- Utility room
- Dining room