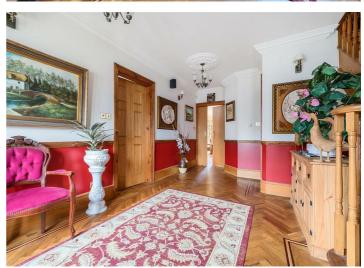

### The ground floor comprises:

- Hallway.
- Open plan kitchen and reception room
- Reception
- Bathroom with tiled flooring, W.C, shower and washbasin
- Utility room
- Dining room