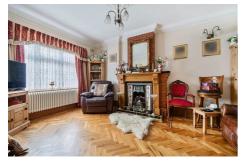

### The ground floor comprises:

- Hallway.
- Open plan kitchen and reception room
- Reception
- Bathroom with tiled flooring, W.C, shower and washbasin
- Utility room
- Dining room

### The first floor comprises:

- Bedroom with En suite bathroom with shower, W.C and washbasin
- Bedroom
- Study (or fourth bedroom)