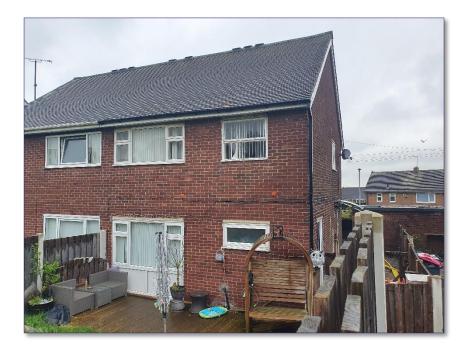

## 27 Whitehall Road, Rotherham, S61 4JD £125,000

- Semi-detached house
- Vacant Possession
- Three bedrooms
- Rear garden and front courtyard
- No Onwards Chain

#### **DESCRIPTION**

Pantera Property offer to the market a threebedroom semi-detached house, front courtyard and rear garden.

The property offers a reception room, kitchen, downstairs WC, the house bathroom and three bedrooms.

#### LOCATION

The property is located in Rotherham, on Whitehall Road, which can easily be accessed off Town Lane or Grayson Road. Specifically, the property is situated in a predominately residential area with an extensive range of local amenities within walking distance to local shops, cafes and restaurants.