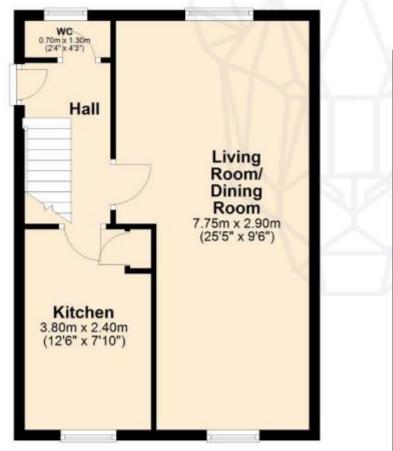

ut all necessary searches and enquiries. Pantera Property is the trading name of Pantera Property Limited, October 2022.



#### **DESCRIPTION**

Pantera Property offer to the market a threebedroom semi-detached house, front courtyard and rear garden.

The property offers a reception room, kitchen, downstairs WC, the house bathroom and three bedrooms.



#### LOCATION

The property is located in Rotherham, on Whitehall Road, which can easily be accessed off Town Lane or Grayson Road. Specifically, the property is situated in a predominately residential area with an extensive range of local amenities within walking distance to local shops, cafes and restaurants.

#### **VIEWINGS**

Please call George at Pantera Property for viewing arrangements.























### **Ground Floor**



#### First Floor



Measurements are approximate. Not to Scale. Illustrative purposes only. Plan produced using PlanUp.