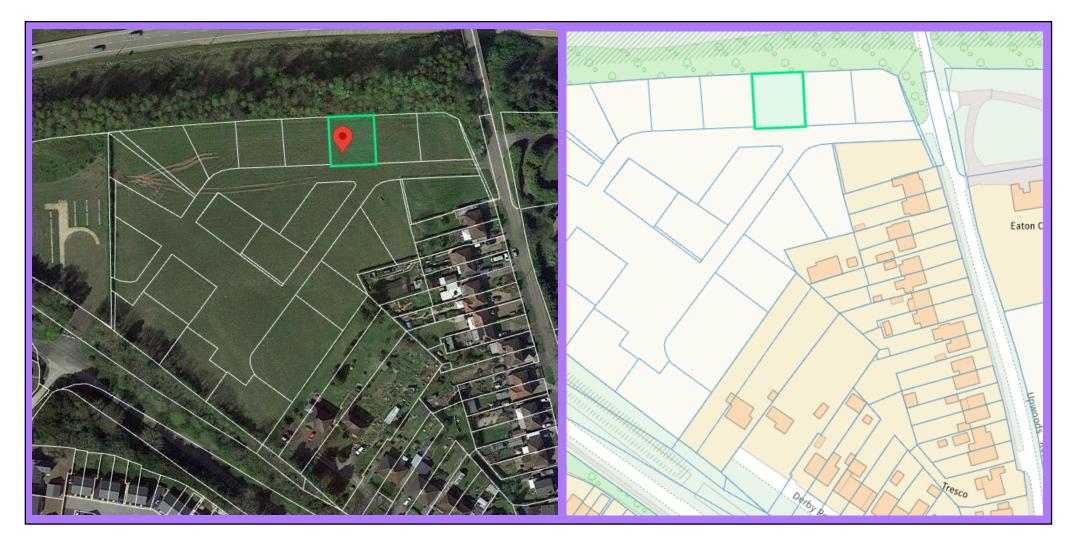

Plot 3, Derby Road, Doveridge, Ashbourne, Derbyshire

# Plot 3, Derby Road, Doveridge, Ashbourne, Derbyshire

### **POA**

- 0.12 Acres
- Agricultural Land
- Development potential subject to planning permission

## **DESCRIPTION**

Pantera Property offer to the Plot of land which measures 0.12 acres.

## LOCATION

The land is located in Derbyshire, just off Upwoods Road, which can easily be accessed off Derby Road. Specifically, the land is situated in a predominately residential area with an extensive range of local amenities within walking distance to local bus routes, village pub called The Cavendish Arms, shops, cafes and local restaurants.