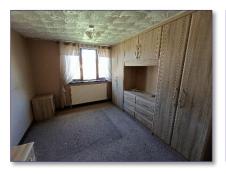

The property offers a reception room, kitchen, the house bathroom and three bedrooms.

## 

Lounge/Dining Room 7.29m (23'11") x 3.29m (10'10") max

Entrance Hall

Total area: approx. 72.5 sq. metres (780.7 sq. feet)

Landing

Bedroom 3.03m x 2.07m (9'11" x 6'9") Bedroom 3.88m x 2.84m (12'9" x 9'4")