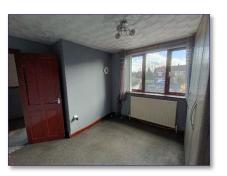

The property offers a reception room, kitchen, the house bathroom and three bedrooms.

## 

Lounge/Dining Room 7.29m (23'11") x 3.29m (10'10") max

Entrance Hall

Total area: approx. 72.5 sq. metres (780.7 sq. feet)

Landing

Bedroom 3.03m x 2.07m (9'11" x 6'9") Bedroom 3.88m x 2.84m (12'9" x 9'4")