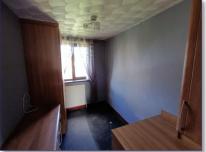

The property offers a reception room, kitchen, the house bathroom and three bedrooms.

## 

Lounge/Dining Room 7.29m (23'11") x 3.29m (10'10") max

Entrance Hall

Total area: approx. 72.5 sq. metres (780.7 sq. feet)

Landing

Bedroom 3.03m x 2.07m (9'11" x 6'9") Bedroom 3.88m x 2.84m (12'9" x 9'4")