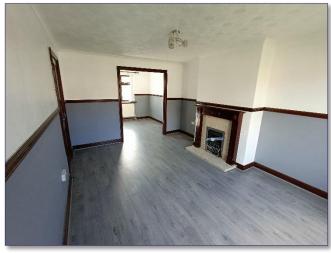

The property offers a reception room, kitchen, the house bathroom and three bedrooms.

## 

Lounge/Dining Room 7.29m (23'11") x 3.29m (10'10") max

Entrance Hall

Total area: approx. 72.5 sq. metres (780.7 sq. feet)

Landing

Bedroom 3.03m x 2.07m (9'11" x 6'9") Bedroom 3.88m x 2.84m (12'9" x 9'4")