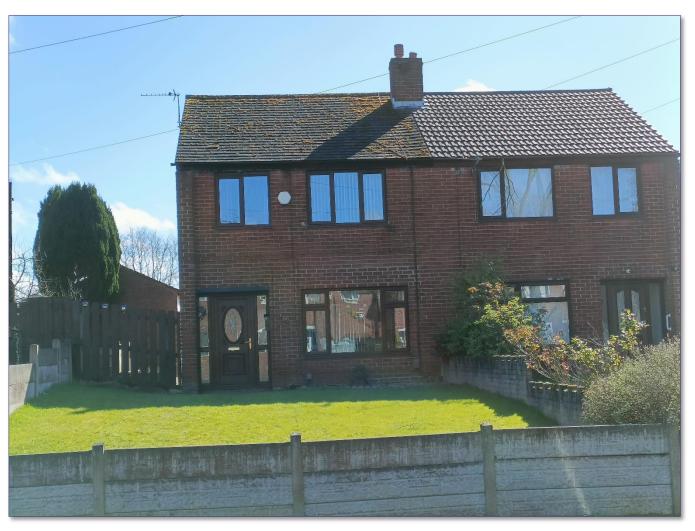

#### **DESCRIPTION**

Pantera Property offer to the market a threebedroom semi-detached house, providing a driveway, garage and front and rear gardens. The property offers a great opportunity to add value.

The property offers a reception room, kitchen, the house bathroom and three bedrooms.

#### LOCATION

The property is located in Hindley, on Broadway, which can easily be accessed off Sandy Lane. Specifically, the property is situated in a predominately residential area with an extensive range of local amenities within walking distance to include leisure facilities, bus stops, shops, cafes and restaurants.