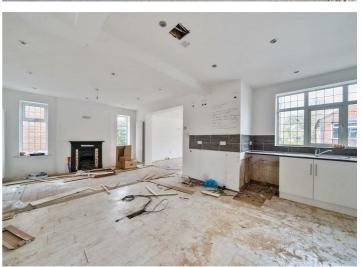

Internally, on the ground floor, the property comprises of a hallway leading to an open plan kitchen diner, utility room, a separate reception room, office room, WC, and conservatory. On the first floor, the property benefits from a generous landing space, a main bathroom and four bedrooms, two of which boast en-suites.