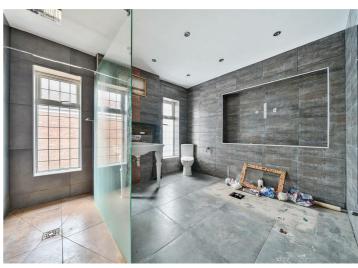

Internally, on the ground floor, the property comprises of a hallway leading to an open plan kitchen diner, utility room, a separate reception room, office room, WC, and conservatory. On the first floor, the property benefits from a generous landing space, a main bathroom and four bedrooms, two of which boast en-suites.