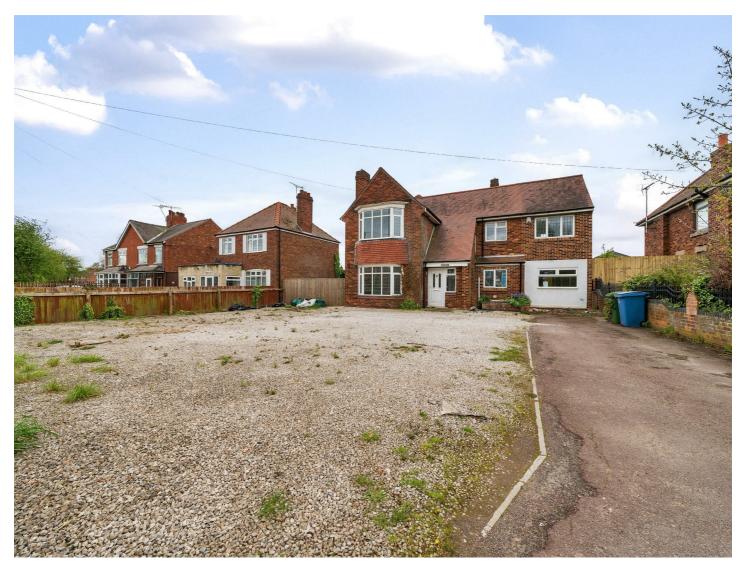

## **Craigard Doncaster Road**

, Langold, S81 9RT

Pantera Property are delighted to offer to the market a four-bedroom detached house. The property is part way through renovation providing a rare opportunity to add your own personal touch to the property. The property benefits from off street parking, a generous garden – part lawn and part paved, an outbuilding and double garage.

## **Craigard Doncaster Road**

- , Langold, S81 9RT
- Great opportunity to add value
- Two reception rooms
- Sold as seen

- No onward chain
- Balcony

Garage and outbuildings

The property is superbly situated with farm land views, close by local shops and amenities as well as a country park and neighbouring villages of Oldcotes and Tickhill. The property is also close by to the A1(M) at Blyth and the M18 at Maltby opening up many other regional areas within comfortable commuting distance.