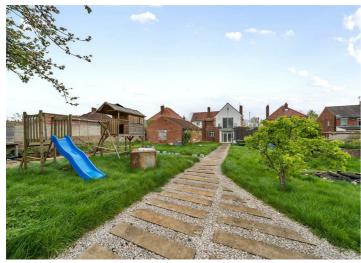

## **Craigard Doncaster Road**

, Langold, S81 9RT

Pantera Property are delighted to offer to the market a four-bedroom detached house. The property is part way through renovation providing a rare opportunity to add your own personal touch to the property. The property benefits from off street parking, a generous garden – part lawn and part paved, an outbuilding and double garage.

## **Craigard Doncaster Road**

- , Langold, S81 9RT
- Great opportunity to add value
- Two reception rooms
- Sold as seen

- No onward chain
- Balcony

Garage and outbuildings

The property is superbly situated with farm land views, close by local shops and amenities as well as a country park and neighbouring villages of Oldcotes and Tickhill. The property is also close by to the A1(M) at Blyth and the M18 at Maltby opening up many other regional areas within comfortable commuting distance.