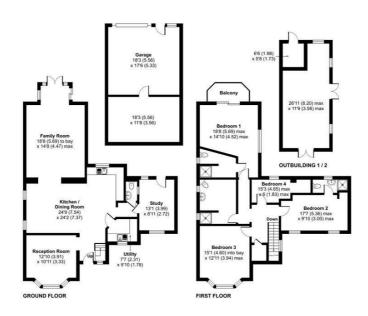

Internally, on the ground floor, the property comprises of a hallway leading to an open plan kitchen diner, utility room, a separate reception room, office room, WC, and conservatory. On the first floor, the property benefits from a generous landing space, a main bathroom and four bedrooms, two of which boast en-suites.

## Doncaster Road, Worksop, S81

Approximate Area = 2122 sq ft / 197.1 sq m Garage = 544 sq ft / 50.5 sq m Outbuilding = 314 sq ft / 29.2 sq m Total = 2980 sq ft / 276.8 sq m For identification only - Not to scale