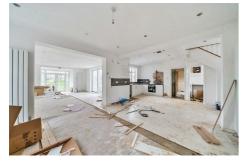

Internally, on the ground floor, the property comprises of a hallway leading to an open plan kitchen diner, utility room, a separate reception room, office room, WC, and conservatory. On the first floor, the property benefits from a generous landing space, a main bathroom and four bedrooms, two of which boast en-suites.