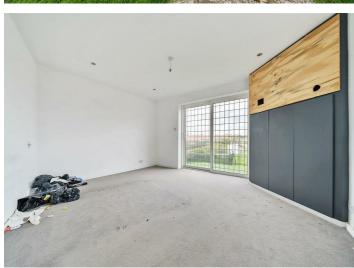

Internally, on the ground floor, the property comprises of a hallway leading to an open plan kitchen diner, utility room, a separate reception room, office room, WC, and conservatory. On the first floor, the property benefits from a generous landing space, a main bathroom and four bedrooms, two of which boast en-suites.