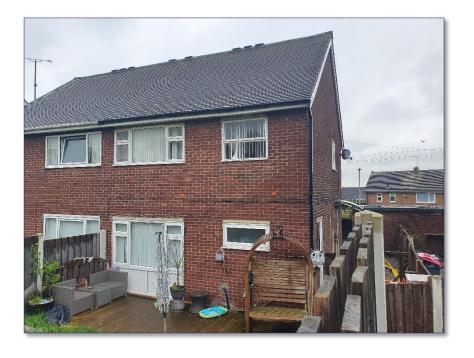

# 27 Whitehall Road, Rotherham, S61 4JB £125,000

## 27 Whitehall Road, Rotherham, S61 4JB £125,000

- Semi-detached house
- Vacant Possession
- Three bedrooms
- Rear garden and front courtyard
- No Onwards Chain

#### **DESCRIPTION**

Pantera Property offer to the market a threebedroom semi-detached house, providing a driveway and rear garden.

The property offers a reception room, kitchen, downstairs toilet, the house bathroom and three bedrooms.

#### LOCATION

The property is located in Rotherhamd, on Sheringham Avenue, which can easily be accessed off Town Lane or Grayson Road. Specifically, the property is situated in a predominately residential area with an extensive range of local amenities within walking distance to local shops, cafes and restaurants.