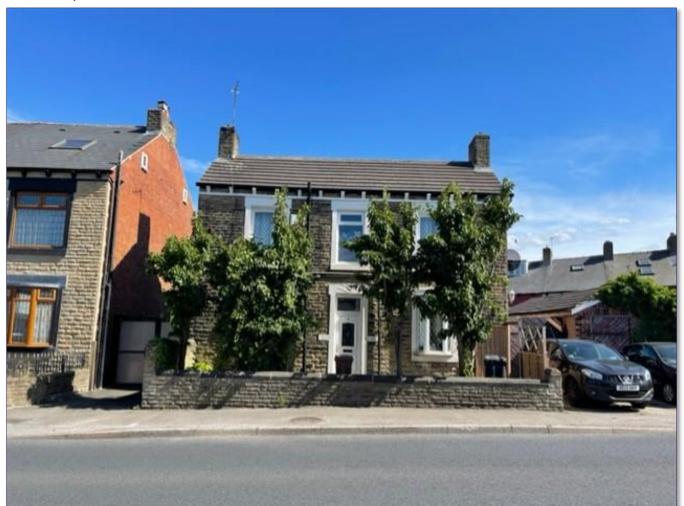

Bleak House 1 Fish Dam Lane Barnsley, S71 2PX £120,000

# Bleak House, 1 Fish Dam Lane, Barnsley S71 2PX

£120,000

- 1,163 sq. ft.
- Tenant in situ
- Freehold
- Three double bedrooms
- No Onward Chain
- Title number: SYK159307

### **DESCRIPTION**

Pantera Property offer to the market a stonebuilt three-bedroom detached house providing a rear garden and off-street parking for two cars.

The accommodation comprises: